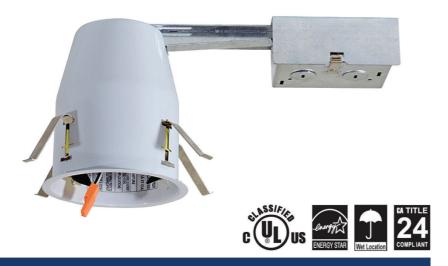

## **GENERAL DESCRIPTION**

AL-4LEDICATR4 is designed for remodel applications and suitable for use in ceiling where the housing can be direct contact with insulation. Remodel housing install into existing drywall or wood ceiling with no above access. Air tight construction reduces energy costs by reducing the amount of air leakages through the ceiling.

### **JUNCTION BOX**

- · Listed for through branch circuit wiring.
- Contains one 1-1/8", six 7/8" knockouts and four Romex pryouts with strain relief.

#### REMODEL CLIPS

• Four remodel clips secure housing and accommodates 1/2" and 5/8" ceiling materials.

### **LISTINGS**

- cULus Listed for Feed Through
- cULus Listed for Damp Location
- Certified under ASTM-E283 for Air tight construction
- Meets state of California title 24 requirement