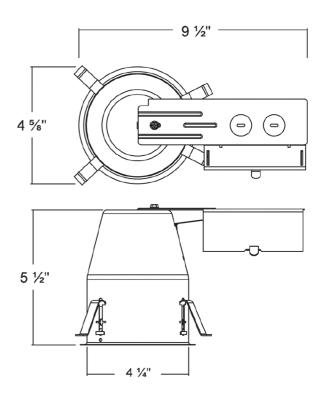

## **GENERAL DESCRIPTION**

AL-4LEDICATR4 is designed for remodel applications and suitable for use in ceiling where the housing can be direct contact with insulation. Remodel housing install into existing drywall or wood ceiling with no above access. Air tight construction reduces energy costs by reducing the amount of air leakages through the ceiling.

### **JUNCTION BOX**

- · Listed for through branch circuit wiring.
- Contains one 1-1/8", six 7/8" knockouts and four Romex pryouts with strain relief.

#### REMODEL CLIPS

• Four remodel clips secure housing and accommodates 1/2" and 5/8" ceiling materials.