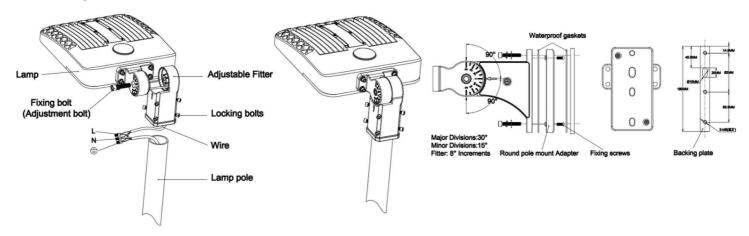

| Warranty Time       | 5 Years                                                                         |
| ССТ                                 | 3000k/4000K/5000K/5700k | Optional Accessory  | Surge Protection/ Shorting<br>Cap/ Photocell Sensor/<br>Microwave motion sensor |
| CRI                                 | Ra>80                   | Dimmable            | 0-10V                                                                           |
| Lighting Angle                      | TYPE3/TYPE5             | Power Factor        | >0.9                                                                            |



### **PHOTOMETRY**









## **Packing**







LIGHTING UP THE WORLD
WITH ONE BULB AT A TIME!



## LED SHOEBOX 100W

## **INSTALLATION**

## 1.Slip fitter mount



## 2. Adjustable Square Round Pole Mount



## 3. Wall Mount-Trunnion