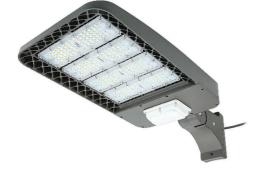

#### **FEATURES**

European and American design style, high quality aluminum die casting, painting process, round shape design, never fade, cracking prevention.

Adopt aerodynamic design, take heat away quickly, the heat sink and the LEDS keep low temperature, longer life and higher efficiency.

A variety of installation ways, suitable for round pole, square pole, wall, ground and so on.All the screws are SUS316 stainless steel screws, stronger ability to resist corrosion.

SMD3030 led chips ,high CRI ,low luminance decrease, high light efficiency 160 lm/w, brighter luminance and longer lifespan.

SOSEN high factor 12KV surge protector series driver, install on die casting power supply cover, lower temperature, longer life.

Through various experimental tests: anti-wind grade test, conduction radiation, 1.5 G aseismic test, uv aging test, drop, high level test, etc.

### **SPECIFICATIONS**

**Structure Features** 

Shell materials: Aluminum & PC. Finish: Dark Bronze/White Light Size:L365\*W323\*H80MM

Packing Size: L517mm\* W362mm\* H265mm