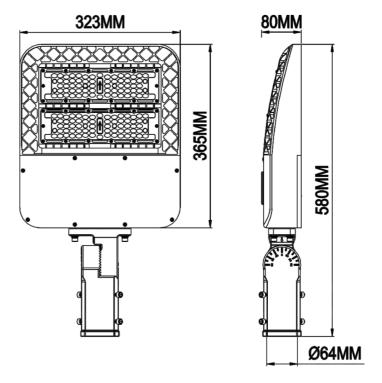

### **SPECIFICATIONS**

**Structure Features** 

Shell materials: Aluminum & PC. Finish: Dark Bronze/White Light Size:L365\*W323\*H80MM

Packing Size: L517mm\* W362mm\* H265mm