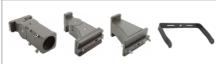

## **INSTALLATION**

## 1.Slip fitter mount

## 2. Adjustable Square Round Pole Mount

## 3. Wall Mount-Trunnion