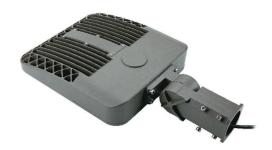

#### **FEATURES**

European and American design style, high quality aluminum die casting, painting process, round shape design, never fade, cracking prevention.

Adopt aerodynamic design, take heat away quickly, the heat sink and the LEDS keep low temperature, longer life and higher efficiency.

A variety of installation ways, suitable for round pole, square pole, wall, ground and so on.All the screws are SUS316 stainless steel screws, stronger ability to resist corrosion.

SMD3030 led chips ,high CRI ,low luminance decrease, high light efficiency 160 lm/w, brighter luminance and longer lifespan.

SOSEN high factor 12KV surge protector series driver, install on die casting power supply cover, lower temperature, longer life.

Through various experimental tests: anti-wind grade test, conduction radiation, 1.5 G aseismic test, uv aging test, drop, high level test, etc.

### **SPECIFICATIONS**

**Structure Features** 

Shell materials: Aluminum & PC. Finish: Dark Bronze/White Light Size:L365\*W323\*H80MM

Packing Size: L517mm\* W362mm\* H265mm