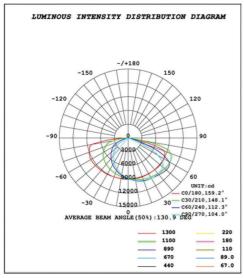

cation       | ETL CE FCC DLC                                                                  |
| Luminous Flux                       | 13000LM                 | Warranty Time       | 5 Years                                                                         |
| ССТ                                 | 3000k/4000K/5000K/5700k | Optional Accessory  | Surge Protection/ Shorting<br>Cap/ Photocell Sensor/<br>Microwave motion sensor |
| CRI                                 | Ra>80                   | Dimmable            | 0-10V                                                                           |
| Lighting Angle                      | TYPE3/TYPE5             | Power Factor        | >0.9                                                                            |



### **PHOTOMETRY**









## **Packing**







LIGHTING UP THE WORLD
WITH ONE BULB AT A TIME!



## LED SHOEBOX 100W

## **INSTALLATION**

## 1.Slip fitter mount



## 2. Adjustable Square Round Pole Mount



## 3. Wall Mount-Trunnion