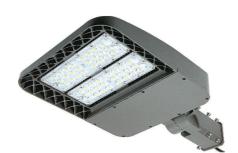

#### **FEATURES**

European and American design style, high quality aluminum die casting, painting process, round shape design, never fade, cracking prevention.

Adopt aerodynamic design, take heat away quickly, the heat sink and the LEDS keep low temperature, longer life and higher efficiency.

A variety of installation ways, suitable for round pole, square pole, wall, ground and so on.All the screws are SUS316 stainless steel screws, stronger ability to resist corrosion.

SMD3030 led chips ,high CRI ,low luminance decrease, high light efficiency 160 lm/w, brighter luminance and longer lifespan.

SOSEN high factor 12KV surge protector series driver, install on die casting power supply cover, lower temperature, longer life.

Through various experimental tests: anti-wind grade test, conduction radiation, 1.5 G aseismic test, uv aging test, drop, high level test, etc.

### **SPECIFICATIONS**

**Structure Features** 

Shell materials: Aluminum & PC. Finish: Dark Bronze/White Light Size:L365\*W323\*H80MM

Packing Size: L517mm\* W362mm\* H265mm