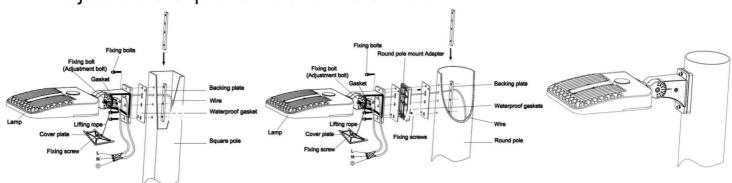

rs                                                                         |
| ССТ                                 | 3000k/4000K/5000K/5700k | Optional Accessory  | Surge Protection/ Shorting<br>Cap/ Photocell Sensor/<br>Microwave motion sensor |
| CRI                                 | Ra>80                   | Dimmable            | 0-10V                                                                           |
| Lighting Angle                      | TYPE3/TYPE5             | Power Factor        | >0.9                                                                            |



### **PHOTOMETRY**









## **Packing**







LIGHTING UP THE WORLD
WITH ONE BULB AT A TIME!



## LED SHOEBOX 100W

## **INSTALLATION**

## 1.Slip fitter mount



## 2. Adjustable Square Round Pole Mount



## 3. Wall Mount-Trunnion