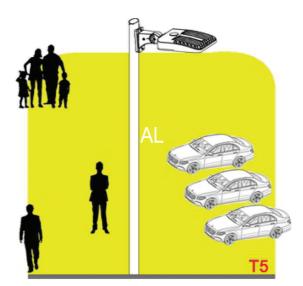

#### **APPLICATION**

LED Shoebox/Area Light series can be widely used in Parking lot ,Urban roads, Industrial areas, Residential areas,Sidewalks, Schools, Gardens and etc.

LIGHTING UP THE WORLD
WITH ONE BULB AT A TIME!