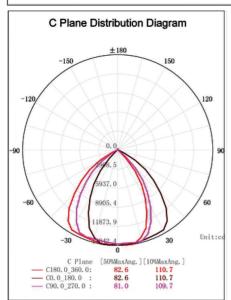

on       | ETL CE FCC DLC                                                                  |
| Luminous Flux                       | 13000LM                 | Warranty Time       | 5 Years                                                                         |
| ССТ                                 | 3000k/4000K/5000K/5700k | Optional Accessory  | Surge Protection/ Shorting<br>Cap/ Photocell Sensor/<br>Microwave motion sensor |
| CRI                                 | Ra>80                   | Dimmable            | 0-10V                                                                           |
| Lighting Angle                      | TYPE3/TYPE5             | Power Factor        | >0.9                                                                            |



### **PHOTOMETRY**









## **Packing**







LIGHTING UP THE WORLD
WITH ONE BULB AT A TIME!



## LED SHOEBOX 100W

## **INSTALLATION**

## 1.Slip fitter mount



## 2. Adjustable Square Round Pole Mount



## 3. Wall Mount-Trunnion