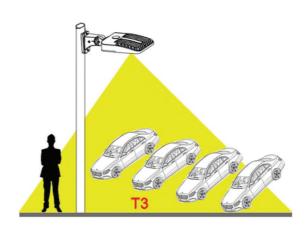

### **TECHNICAL PARAMETERS**

| AL-100W -LV-YY-Z / AL-100W -HV-YY-Z |                         |                     |                                                                                 |
|-------------------------------------|-------------------------|---------------------|---------------------------------------------------------------------------------|
| Power                               | 100W                    | working temperature | -40 - +50                                                                       |
| Input Voltage                       | AC100-277V/AC200-480V   | Storage Temperature | -40 - +60                                                                       |
| Power Frequency                     | 50/60Hz                 | IP Rating           | IP65 Wet Locatoin                                                               |
| Luminous Efficiency                 | 130lm/w                 | Certification       | ETL CE FCC DLC                                                                  |
| Luminous Flux                       | 13000LM                 | Warranty Time       | 5 Years                                                                         |
| ССТ                                 | 3000k/4000K/5000K/5700k | Optional Accessory  | Surge Protection/ Shorting<br>Cap/ Photocell Sensor/<br>Microwave motion sensor |
| CRI                                 | Ra>80                   | Dimmable            | 0-10V                                                                           |
| Lighting Angle                      | TYPE3/TYPE5             | Power Factor        | >0.9                                                                            |

### **PHOTOMETRY**