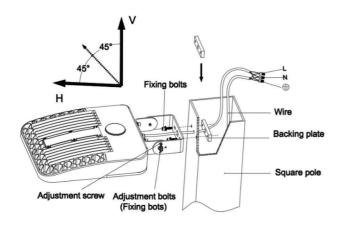

|
| ССТ                                 | 3000k/4000K/5000K/5700k | Optional Accessory  | Surge Protection/ Shorting<br>Cap/ Photocell Sensor/<br>Microwave motion sensor |
| CRI                                 | Ra>80                   | Dimmable            | 0-10V                                                                           |
| Lighting Angle                      | TYPE3/TYPE5             | Power Factor        | >0.9                                                                            |



### **PHOTOMETRY**









## **Packing**







LIGHTING UP THE WORLD
WITH ONE BULB AT A TIME!



## LED SHOEBOX 100W

## **INSTALLATION**

## 1.Slip fitter mount



## 2. Adjustable Square Round Pole Mount



## 3. Wall Mount-Trunnion