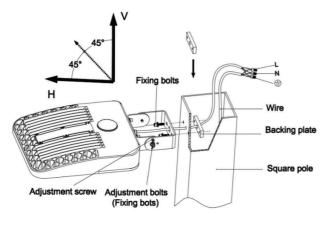

| 3000k/4000K/5000K/5700k | Optional Accessory  | Surge Protection/ Shorting<br>Cap/ Photocell Sensor/<br>Microwave motion sensor |
| CRI                                 | Ra>80                   | Dimmable            | 0-10V                                                                           |
| Lighting Angle                      | TYPE3/TYPE5             | Power Factor        | >0.9                                                                            |



### PHOTOMETRY

LUMINOUS INTENSITY DISTRIBUTION DIAGRAM



C Plane Distribution Diagram



# Packing







LIGHTING UP THE WORLD WITH ONE BULB AT A TIME!







LED SHOEBOX 200W

### INSTALLATION

## 1.Slip fitter mount



# 2. Adjustable Square Round Pole Mount



## 3. Wall Mount-Trunnion





LIGHTING UP THE WORLD WITH ONE BULB AT A TIME!