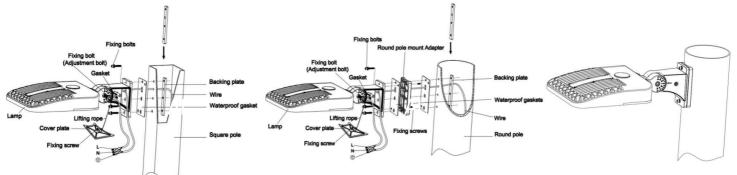

### INSTALLATION

# 2. Adjustable Square Round Pole Mount

## 3. Wall Mount-Trunnion

LIGHTING UP THE WORLD WITH ONE BULB AT A TIME!