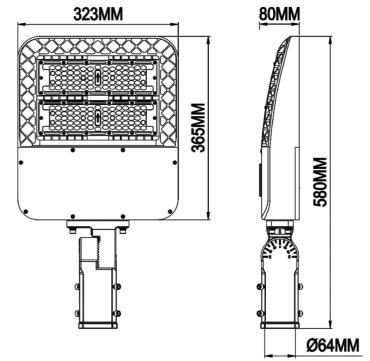

### **SPECIFICATIONS**

Structure Features Shell materials: Aluminum & PC. Finish: Dark Bronze/White Light Size:L365\*W323\*H80MM Packing Size: L517mm\* W362mm\* H265mm