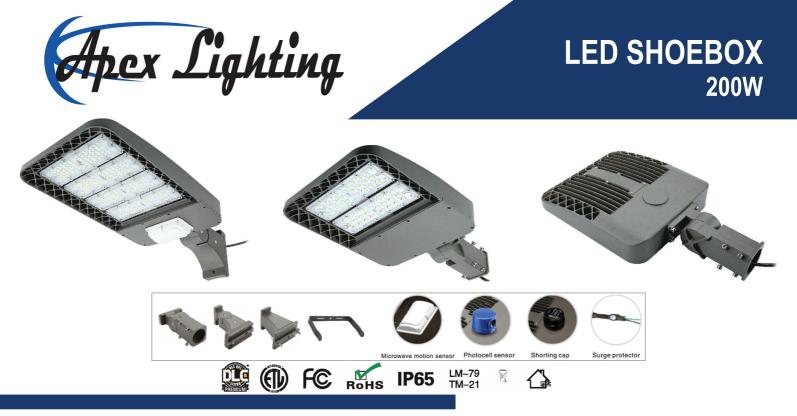

# Packing

LIGHTING UP THE WORLD WITH ONE BULB AT A TIME!

LED SHOEBOX 200W

### **TECHNICAL PARAMETERS**

| AL-200W -LV-YY-Z / AL-200W -HV-YY-Z |                         |                     |                                                                                 |
|-------------------------------------|-------------------------|---------------------|---------------------------------------------------------------------------------|
| Power                               | 200W                    | working temperature | -40 - +50                                                                       |
| Input Voltage                       | AC100-277V/AC200-480V   | Storage Temperature | -40 - +60                                                                       |
| Power Frequency                     | 50/60Hz                 | IP Rating           | IP65 Wet Locatoin                                                               |
| Luminous Efficiency                 | 130lm/w                 | Certification       | ETL CE FCC DLC                                                                  |
| Luminous Flux                       | 26000LM                 | Warranty Time       | 5 Years                                                                         |
| сст                                 | 3000k/4000K/5000K/5700k | Optional Accessory  | Surge Protection/ Shorting<br>Cap/ Photocell Sensor/<br>Microwave motion sensor |
| CRI                                 | Ra>80                   | Dimmable            | 0-10V                                                                           |
| Lighting Angle                      | TYPE3/TYPE5             | Power Factor        | >0.9                                                                            |