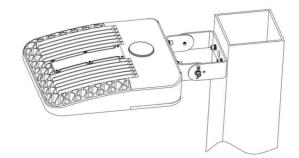

| 3000k/4000K/5000K/5700k | Optional Accessory  | Surge Protection/ Shorting<br>Cap/ Photocell Sensor/<br>Microwave motion sensor |
| CRI                                 | Ra>80                   | Dimmable            | 0-10V                                                                           |
| Lighting Angle                      | TYPE3/TYPE5             | Power Factor        | >0.9                                                                            |



### PHOTOMETRY

LUMINOUS INTENSITY DISTRIBUTION DIAGRAM



C Plane Distribution Diagram



# Packing







LIGHTING UP THE WORLD WITH ONE BULB AT A TIME!







LED SHOEBOX 200W

### INSTALLATION

## 1.Slip fitter mount



# 2. Adjustable Square Round Pole Mount



## 3. Wall Mount-Trunnion





LIGHTING UP THE WORLD WITH ONE BULB AT A TIME!