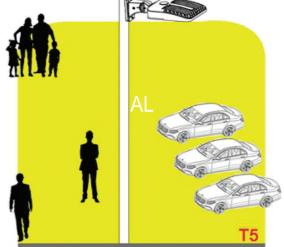

#### APPLICATION

LED Shoebox/Area Light series can be widely used in Parking lot ,Urban roads, Industrial areas, Residential areas,Sidewalks, Schools, Gardens and etc.

### **TECHNICAL PARAMETERS**

| AL-200W -LV-YY-Z / AL-200W -HV-YY-Z |                         |                     |                                                                                 |
|-------------------------------------|-------------------------|---------------------|---------------------------------------------------------------------------------|
| Power                               | 200W                    | working temperature | -40 - +50                                                                       |
| Input Voltage                       | AC100-277V/AC200-480V   | Storage Temperature | -40 - +60                                                                       |
| Power Frequency                     | 50/60Hz                 | IP Rating           | IP65 Wet Locatoin                                                               |
| Luminous Efficiency                 | 130lm/w                 | Certification       | ETL CE FCC DLC                                                                  |
| Luminous Flux                       | 26000LM                 | Warranty Time       | 5 Years                                                                         |
| сст                                 | 3000k/4000K/5000K/5700k | Optional Accessory  | Surge Protection/ Shorting<br>Cap/ Photocell Sensor/<br>Microwave motion sensor |
| CRI                                 | Ra>80                   | Dimmable            | 0-10V                                                                           |
| Lighting Angle                      | TYPE3/TYPE5             | Power Factor        | >0.9                                                                            |