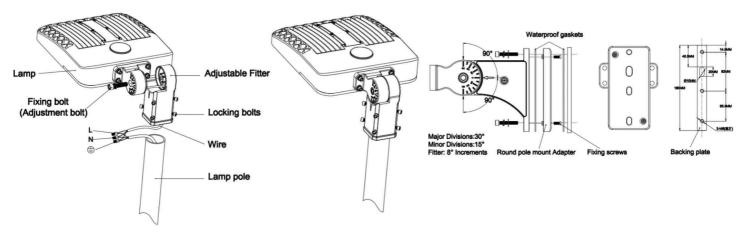

|
| сст                                 | 3000k/4000K/5000K/5700k | Optional Accessory  | Surge Protection/ Shorting<br>Cap/ Photocell Sensor/<br>Microwave motion sensor |
| CRI                                 | Ra>80                   | Dimmable            | 0-10V                                                                           |
| Lighting Angle                      | TYPE3/TYPE5             | Power Factor        | >0.9                                                                            |



### PHOTOMETRY

LUMINOUS INTENSITY DISTRIBUTION DIAGRAM



C Plane Distribution Diagram



# Packing







LIGHTING UP THE WORLD WITH ONE BULB AT A TIME!







LED SHOEBOX 200W

### INSTALLATION

## 1.Slip fitter mount



# 2. Adjustable Square Round Pole Mount



## 3. Wall Mount-Trunnion





LIGHTING UP THE WORLD WITH ONE BULB AT A TIME!