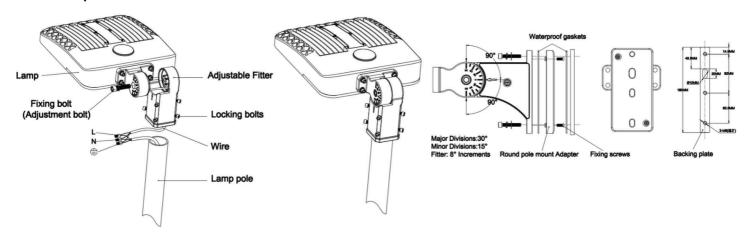

| Warranty Time       | 5 Years                                                                         |
| ССТ                                 | 3000k/4000K/5000K/5700k | Optional Accessory  | Surge Protection/ Shorting<br>Cap/ Photocell Sensor/<br>Microwave motion sensor |
| CRI                                 | Ra>80                   | Dimmable            | 0-10V                                                                           |
| Lighting Angle                      | TYPE3/TYPE5             | Power Factor        | >0.9                                                                            |





### **PHOTOMETRY**









## **Packing**







LIGHTING UP THE WORLD
WITH ONE BULB AT A TIME!



# LED SHOEBOX 300W

### **INSTALLATION**

## 1.Slip fitter mount



## 2. Adjustable Square Round Pole Mount



## 3. Wall Mount-Trunnion