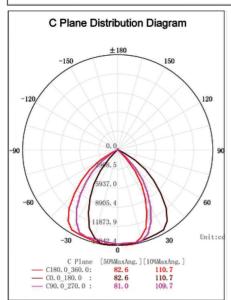

### **PHOTOMETRY**

### **TECHNICAL PARAMETERS**

| AL-300W -LV-YY-Z / AL-300W -HV-YY-Z |                         |                     |                                                                                 |
|-------------------------------------|-------------------------|---------------------|---------------------------------------------------------------------------------|
| Power                               | 300W                    | working temperature | -40 - +50                                                                       |
| Input Voltage                       | AC100-277V/AC200-480V   | Storage Temperature | -40 - +60                                                                       |
| Power Frequency                     | 50/60Hz                 | IP Rating           | IP65 Wet Locatoin                                                               |
| Luminous Efficiency                 | 130lm/w                 | Certification       | ETL CE FCC DLC                                                                  |
| Luminous Flux                       | 39000LM                 | Warranty Time       | 5 Years                                                                         |
| ССТ                                 | 3000k/4000K/5000K/5700k | Optional Accessory  | Surge Protection/ Shorting<br>Cap/ Photocell Sensor/<br>Microwave motion sensor |
| CRI                                 | Ra>80                   | Dimmable            | 0-10V                                                                           |
| Lighting Angle                      | TYPE3/TYPE5             | Power Factor        | >0.9                                                                            |