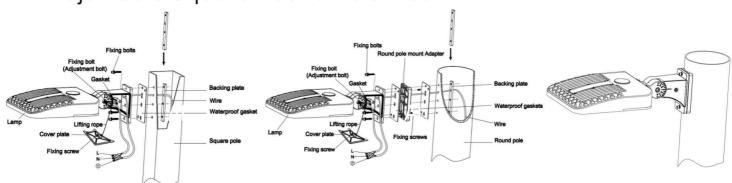

|
| ССТ                                 | 3000k/4000K/5000K/5700k | Optional Accessory  | Surge Protection/ Shorting<br>Cap/ Photocell Sensor/<br>Microwave motion sensor |
| CRI                                 | Ra>80                   | Dimmable            | 0-10V                                                                           |
| Lighting Angle                      | TYPE3/TYPE5             | Power Factor        | >0.9                                                                            |





### **PHOTOMETRY**









## **Packing**







LIGHTING UP THE WORLD
WITH ONE BULB AT A TIME!



# LED SHOEBOX 300W

### **INSTALLATION**

## 1.Slip fitter mount



## 2. Adjustable Square Round Pole Mount



## 3. Wall Mount-Trunnion