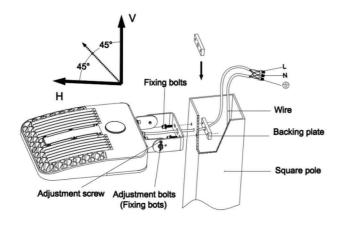

|
| ССТ                                 | 3000k/4000K/5000K/5700k | Optional Accessory  | Surge Protection/ Shorting<br>Cap/ Photocell Sensor/<br>Microwave motion sensor |
| CRI                                 | Ra>80                   | Dimmable            | 0-10V                                                                           |
| Lighting Angle                      | TYPE3/TYPE5             | Power Factor        | >0.9                                                                            |





### **PHOTOMETRY**









## **Packing**







LIGHTING UP THE WORLD
WITH ONE BULB AT A TIME!



# LED SHOEBOX 300W

### **INSTALLATION**

## 1.Slip fitter mount



## 2. Adjustable Square Round Pole Mount



## 3. Wall Mount-Trunnion