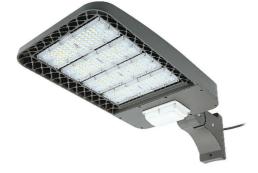

#### **FEATURES**

European and American design style, high quality aluminum die casting, painting process, round shape design, never fade, cracking prevention.

Adopt aerodynamic design, take heat away quickly, the heat sink and the LEDS keep low temperature, longer life and higher efficiency.

A variety of installation ways, suitable for round pole, square pole, wall, ground and so on.All the screws are SUS316 stainless steel screws, stronger ability to resist corrosion.

SMD3030 led chips ,high CRI ,low luminance decrease, high light efficiency 160 lm/w, brighter luminance and longer lifespan.

SOSEN high factor 12KV surge protector series driver, install on die casting power supply cover, lower temperature, longer life.

Through various experimental tests: anti-wind grade test, conduction radiation, 1.5 G aseismic test, uv aging test, drop, high level test, etc.

### **SPECIFICATIONS**

**Structure Features** 

Shell materials: Aluminum & PC. Finish: Dark Bronze/White Light Size:L365\*W323\*H80MM

Packing Size: L517mm\* W362mm\* H265mm