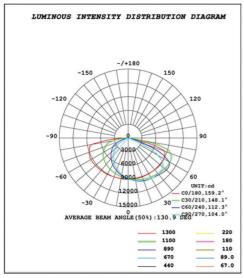

tion       | ETL CE FCC DLC                                                                  |
| Luminous Flux                       | 39000LM                 | Warranty Time       | 5 Years                                                                         |
| ССТ                                 | 3000k/4000K/5000K/5700k | Optional Accessory  | Surge Protection/ Shorting<br>Cap/ Photocell Sensor/<br>Microwave motion sensor |
| CRI                                 | Ra>80                   | Dimmable            | 0-10V                                                                           |
| Lighting Angle                      | TYPE3/TYPE5             | Power Factor        | >0.9                                                                            |





### **PHOTOMETRY**









## **Packing**







LIGHTING UP THE WORLD
WITH ONE BULB AT A TIME!



# LED SHOEBOX 300W

### **INSTALLATION**

## 1.Slip fitter mount



## 2. Adjustable Square Round Pole Mount



## 3. Wall Mount-Trunnion