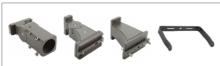

### **INSTALLATION**

## 1.Slip fitter mount

## 2. Adjustable Square Round Pole Mount

## 3. Wall Mount-Trunnion