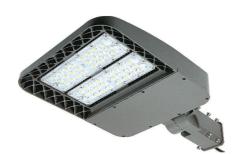

#### **FEATURES**

European and American design style, high quality aluminum die casting, painting process, round shape design, never fade, cracking prevention.

Adopt aerodynamic design, take heat away quickly, the heat sink and the LEDS keep low temperature, longer life and higher efficiency.

A variety of installation ways, suitable for round pole, square pole, wall, ground and so on.All the screws are SUS316 stainless steel screws, stronger ability to resist corrosion.

SMD3030 led chips ,high CRI ,low luminance decrease, high light efficiency 160 lm/w, brighter luminance and longer lifespan.

SOSEN high factor 12KV surge protector series driver, install on die casting power supply cover, lower temperature, longer life.

Through various experimental tests: anti-wind grade test, conduction radiation, 1.5 G aseismic test, uv aging test, drop, high level test, etc.

### **SPECIFICATIONS**

**Structure Features** 

Shell materials: Aluminum & PC. Finish: Dark Bronze/White Light Size:L365\*W323\*H80MM

Packing Size: L517mm\* W362mm\* H265mm