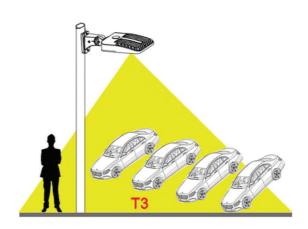

### **TECHNICAL PARAMETERS**

| AL-300W -LV-YY-Z / AL-300W -HV-YY-Z |                         |                     |                                                                                 |
|-------------------------------------|-------------------------|---------------------|---------------------------------------------------------------------------------|
| Power                               | 300W                    | working temperature | -40 - +50                                                                       |
| Input Voltage                       | AC100-277V/AC200-480V   | Storage Temperature | -40 - +60                                                                       |
| Power Frequency                     | 50/60Hz                 | IP Rating           | IP65 Wet Locatoin                                                               |
| Luminous Efficiency                 | 130lm/w                 | Certification       | ETL CE FCC DLC                                                                  |
| Luminous Flux                       | 39000LM                 | Warranty Time       | 5 Years                                                                         |
| ССТ                                 | 3000k/4000K/5000K/5700k | Optional Accessory  | Surge Protection/ Shorting<br>Cap/ Photocell Sensor/<br>Microwave motion sensor |
| CRI                                 | Ra>80                   | Dimmable            | 0-10V                                                                           |
| Lighting Angle                      | TYPE3/TYPE5             | Power Factor        | >0.9                                                                            |