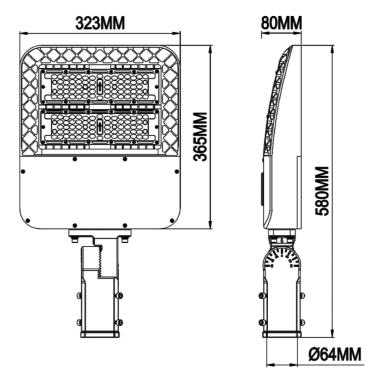

### **SPECIFICATIONS**

**Structure Features** 

Shell materials: Aluminum & PC. Finish: Dark Bronze/White Light Size:L365\*W323\*H80MM

Packing Size: L517mm\* W362mm\* H265mm