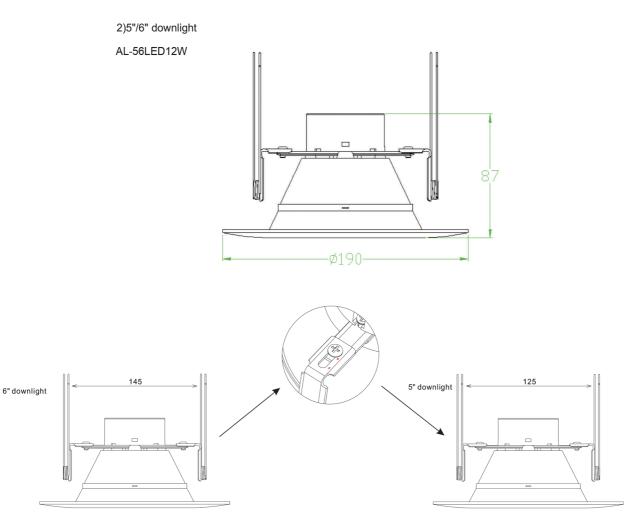

## **ELECTRIC CHARACTERISTIC**

| Model No.           | AL-4LEDT8W                             | AL-56LED12W                            |  |  |
|---------------------|----------------------------------------|----------------------------------------|--|--|
| Size                | Dia.130*86mm                           | Dia.190*87mm                           |  |  |
| Wattage             | 8W                                     | 12W                                    |  |  |
| LED Qty             | 15PCS                                  | 21PCS                                  |  |  |
| LED Type            | SMD2835                                | SMD2835                                |  |  |
| Efficacy            | >90lm/W                                | >90lm/W                                |  |  |
| CRI                 | >90                                    | >90                                    |  |  |
| ССТ                 | 2800-3200K<br>3900-4300K<br>4800-5300K | 2800-3200K<br>3900-4300K<br>4800-5300K |  |  |
| Lighting Angle      | 90 Degree                              | 90 Degree                              |  |  |
| Input Voltage       | AC120V                                 | AC120V                                 |  |  |
| Frequency           | 50/60Hz                                | 50/60Hz                                |  |  |
| Dimmable Type       | Triac dimmable                         | Triac dimmable                         |  |  |
| Material            | Aluminum+PC                            | Aluminum+PC                            |  |  |
| Lamp Base           | E26                                    | E26                                    |  |  |
| Net Weight          | 147g                                   | 227g                                   |  |  |
| IP Rate             | IP40                                   | IP40                                   |  |  |
| Working Temperature | -20~55℃                                | <b>-20~55</b> ℃                        |  |  |
| Storage Temperature | -40~60℃                                | <b>-40~60</b> ℃                        |  |  |
| Lifespan            | 50000h                                 | 50000h                                 |  |  |
| Warranty            | 5 Years                                | 5 Years                                |  |  |
| Certificates        | UL ES                                  | UL ES                                  |  |  |

## Unit:mm

AL-4LEDT8W

AL-56LED12W

LIGHTING UP THE WORLD WITH ONE BULB AT A TIME!

**LED RETROFIT** 

DOWNLIGHT

LED RETROFIT DOWNLIGHT