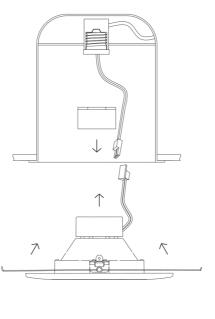

#### INSTALLATION

2

3

- 1.Cut off the electricity.
- 2. Take the traditional light out and pull the wire with E26 base off.
- 3.Screw the base into the original holder.
- 4.Connect the wire by connectors.
- 5.Install the light into the container.

PS: For further details, please refer to our installation instruction.