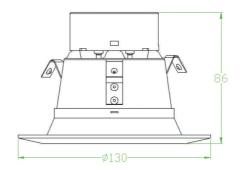

## **ELECTRIC CHARACTERISTIC**

| Model No.           | AL-4LEDT8W                             | AL-56LED12W                            |  |  |
|---------------------|----------------------------------------|----------------------------------------|--|--|
| Size                | Dia.130*86mm                           | Dia.190*87mm                           |  |  |
| Wattage             | 8W                                     | 12W                                    |  |  |
| LED Qty             | 15PCS                                  | 21PCS                                  |  |  |
| LED Type            | SMD2835                                | SMD2835                                |  |  |
| Efficacy            | >90lm/W                                | >90lm/W                                |  |  |
| CRI                 | >90                                    | >90                                    |  |  |
| ССТ                 | 2800-3200K<br>3900-4300K<br>4800-5300K | 2800-3200K<br>3900-4300K<br>4800-5300K |  |  |
| Lighting Angle      | 90 Degree                              | 90 Degree                              |  |  |
| Input Voltage       | AC120V                                 | AC120V                                 |  |  |
| Frequency           | 50/60Hz                                | 50/60Hz                                |  |  |
| Dimmable Type       | Triac dimmable                         | Triac dimmable                         |  |  |
| Material            | Aluminum+PC                            | Aluminum+PC                            |  |  |
| Lamp Base           | E26                                    | E26                                    |  |  |
| Net Weight          | 147g                                   | 227g                                   |  |  |
| IP Rate             | IP40                                   | IP40                                   |  |  |
| Working Temperature | -20~55℃                                | <b>-20~55</b> ℃                        |  |  |
| Storage Temperature | -40~60℃                                | <b>-40~60</b> ℃                        |  |  |
| Lifespan            | 50000h                                 | 50000h                                 |  |  |
| Warranty            | 5 Years                                | 5 Years                                |  |  |
| Certificates        | UL ES                                  | UL ES                                  |  |  |

## Unit:mm

AL-4LEDT8W

AL-56LED12W

LIGHTING UP THE WORLD WITH ONE BULB AT A TIME!

**LED RETROFIT** 

DOWNLIGHT

LED RETROFIT DOWNLIGHT