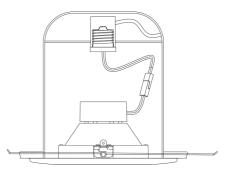

#### INSTALLATION

2

3

- 1.Cut off the electricity.
- 2. Take the traditional light out and pull the wire with E26 base off.
- 3.Screw the base into the original holder.
- 4.Connect the wire by connectors.
- 5.Install the light into the container.

PS: For further details, please refer to our installation instruction.