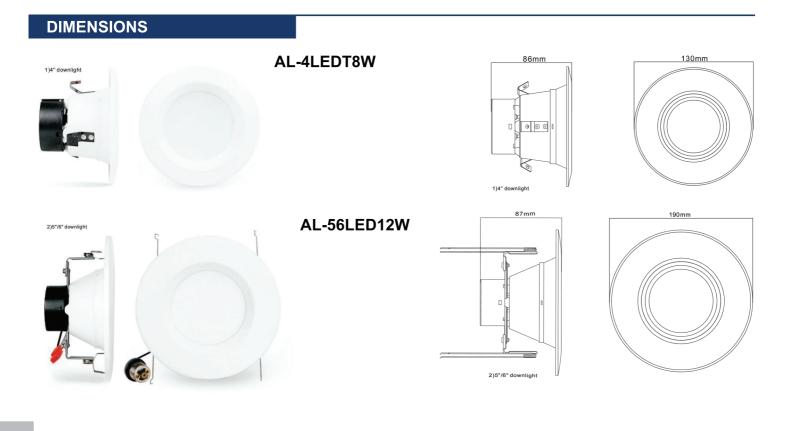

## **ELECTRIC CHARACTERISTIC**

| Model No.           | AL-4LEDT8W                             | AL-56LED12W                            |  |  |
|---------------------|----------------------------------------|----------------------------------------|--|--|
| Size                | Dia.130*86mm                           | Dia.190*87mm                           |  |  |
| Wattage             | 8W                                     | 12W                                    |  |  |
| LED Qty             | 15PCS                                  | 21PCS                                  |  |  |
| LED Type            | SMD2835                                | SMD2835                                |  |  |
| Efficacy            | >90lm/W                                | >90lm/W                                |  |  |
| CRI                 | >90                                    | >90                                    |  |  |
| ССТ                 | 2800-3200K<br>3900-4300K<br>4800-5300K | 2800-3200K<br>3900-4300K<br>4800-5300K |  |  |
| Lighting Angle      | 90 Degree                              | 90 Degree                              |  |  |
| Input Voltage       | AC120V                                 | AC120V                                 |  |  |
| Frequency           | 50/60Hz                                | 50/60Hz                                |  |  |
| Dimmable Type       | Triac dimmable                         | Triac dimmable                         |  |  |
| Material            | Aluminum+PC                            | Aluminum+PC                            |  |  |
| Lamp Base           | E26                                    | E26                                    |  |  |
| Net Weight          | 147g                                   | 227g                                   |  |  |
| IP Rate             | IP40                                   | IP40                                   |  |  |
| Working Temperature | -20~55℃                                | <b>-20~55</b> ℃                        |  |  |
| Storage Temperature | -40~60℃                                | <b>-40~60</b> ℃                        |  |  |
| Lifespan            | 50000h                                 | 50000h                                 |  |  |
| Warranty            | 5 Years                                | 5 Years                                |  |  |
| Certificates        | UL ES                                  | UL ES                                  |  |  |

## Unit:mm

AL-4LEDT8W

AL-56LED12W

LIGHTING UP THE WORLD WITH ONE BULB AT A TIME!

**LED RETROFIT** 

DOWNLIGHT

LED RETROFIT DOWNLIGHT