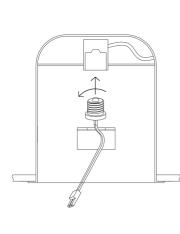

#### INSTALLATION

2

3

- 1.Cut off the electricity.
- 2. Take the traditional light out and pull the wire with E26 base off.
- 3.Screw the base into the original holder.
- 4.Connect the wire by connectors.
- 5.Install the light into the container.

PS: For further details, please refer to our installation instruction.