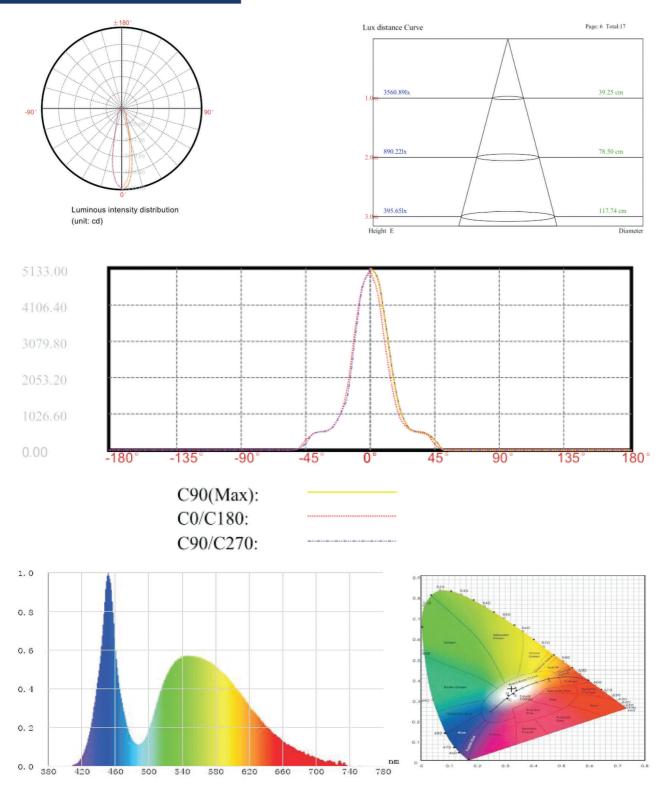

#### LUMINOUS INTENSITY CHART

LIGHTING UP THE WORLD WITH ONE BULB AT A TIME!

SIZE DIAGRAM