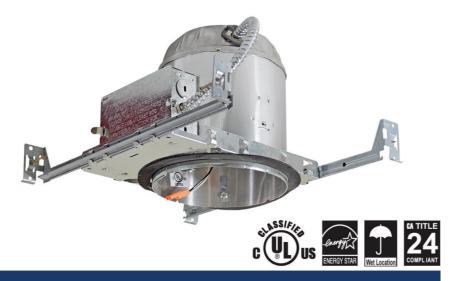

# 6" IC LED NEW CONSTRUCTION RECESSED CAN

## **GENERAL DESCRIPTION**

AL-6LEDICATN is designed for new construction installations and suitable for use in ceiling where the housing can be direct contact with insulation. Air tight construction reduces energy costs by reducing the amount of air leakages through the ceiling.

#### PLASTER FRAME

• Galvanized steel construction. The housing can be removed from plaster frame to provide access to the junction box.

#### **JUNCTION BOX**

- · Listed for through branch circuit wiring.
- Contains one 1-1/8", six 7/8" knockouts and four Romex pryouts with strain relief.

#### **BAR HANGER**

- Pre-installed Real nail easily installs in regular lumber, engineered lumber.
- Bar Hangers are adjustable from 13-5/8" to 25" and can be repositioned 90 degree on plaster frame.

### **LISTINGS**

- cULus Listed for Feed Through
- cULus Listed for Damp Location
- Certified under ASTM-E283 for Air tight construction
- Meets state of California title 24 requirement