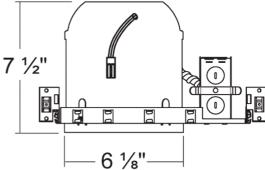

#### PLASTER FRAME

• Galvanized steel construction. The housing can be removed from plaster frame to provide access to the junction box.

#### **JUNCTION BOX**

- · Listed for through branch circuit wiring.
- Contains one 1-1/8", six 7/8" knockouts and four Romex pryouts with strain relief.

#### **BAR HANGER**

- Pre-installed Real nail easily installs in regular lumber, engineered lumber.
- Bar Hangers are adjustable from 13-5/8" to 25" and can be repositioned 90 degree on plaster frame.