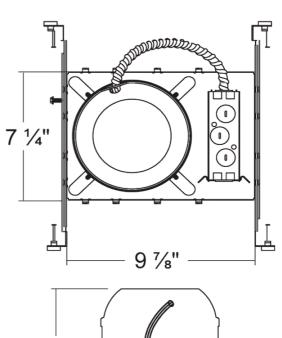

#### PLASTER FRAME

• Galvanized steel construction. The housing can be removed from plaster frame to provide access to the junction box.

#### **JUNCTION BOX**

- · Listed for through branch circuit wiring.
- Contains one 1-1/8", six 7/8" knockouts and four Romex pryouts with strain relief.

#### **BAR HANGER**

- Pre-installed Real nail easily installs in regular lumber, engineered lumber.
- Bar Hangers are adjustable from 13-5/8" to 25" and can be repositioned 90 degree on plaster frame.