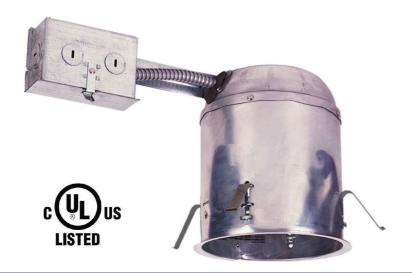

# 6" RECESSED HOUSING

# **GENERAL DESCRIPTION**

IC type housing for LED Retrofit Kits, remodeling. For installation where the housing will be in direct contact with insulation and for remodel applications.

## **JUNCTION BOX**

- Listed for through branch circuit wiring.
- Contains seven 7/8", one 1-1/8" knockouts and four Romex plyouts with strain relief.

### **LISTINGS**

- cUL Listed for Damp Location
- cUL Listed for Feed Through
- Certified under ASTM-E283 for Air Tight construction.