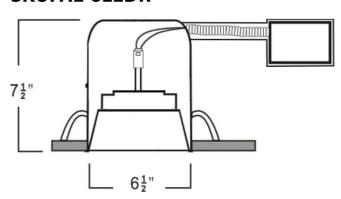

### REMODEL CLIPS

• Four remodel clips secure housing and accommodates 1/2" and 5/8" ceiling materials.

### **CEILING THICKNESS**

• Housing adjusts from 5/8" to 1-3/8" to accommodate various ceiling thickness.