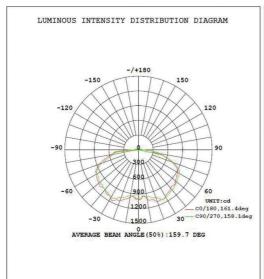

### **TECHNICAL PARAMETERS**

| Туре                 | AL-CP45W27              |                         |                         |  |  |  |
|----------------------|-------------------------|-------------------------|-------------------------|--|--|--|
| Power                | 45W                     | Lighting Angle          | 150°                    |  |  |  |
| Input Voltage        | AC120-277V              | LED Brightness Decay    | <5%/6000 hrs            |  |  |  |
| PF                   | >0.95                   | Working Life            | >50000 hrs              |  |  |  |
| Driver<br>Efficiency | >90%                    | Working Temperature     | -30 - +45°C             |  |  |  |
| Luminous Flux        | 5300 Lm                 | Storage Temperature     | -40 -+80℃               |  |  |  |
| Color<br>Temperature | 3000K/4000K/5000K/5700K | <b>Protection Level</b> | Wet Location/IP65       |  |  |  |
| CRI                  | Ra>80                   | Cable                   | Input Connect, No cable |  |  |  |