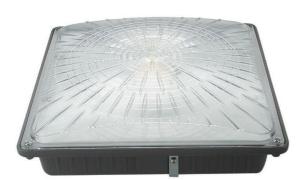

## 45W LED SLIM CANOPY LIGHT

#### **GENERAL DESCRIPTION**

- LED, high luminous efficiency and long working life.
- High efficiency LED Driver, the wide range input voltage AC120-277V.
- Die cast aluminum cooling design, high quality and better cooling for LED Tj < 85°.
- Excellent Optics design, greatly improve the light utilization and evenness.
- Motion Sensor Available (Option)

#### **Structure Features**

- Shell materials: Aluminum &PC.
- Finish: Dark Bronze/White
- Net weight: 3.50kgs (7.72 lbs) Unitlinch(mm)

LIGHTING UP THE WORLD
WITH ONE BULB AT A TIME!