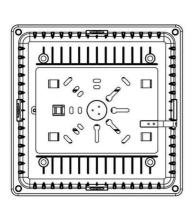

#### **DIMENSIONS**

#### **Structure Features**

- Shell materials: Aluminum &PC.
- Finish: Dark Bronze/White
- Net weight: 3.50kgs (7.72 lbs) Unitlinch(mm)

LIGHTING UP THE WORLD
WITH ONE BULB AT A TIME!