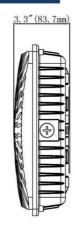

#### **DIMENSIONS**

#### **Structure Features**

- Shell materials: Aluminum &PC.
- Finish: Dark Bronze/White
- Net weight: 3.50kgs (7.72 lbs) Unitlinch(mm)

LIGHTING UP THE WORLD
WITH ONE BULB AT A TIME!