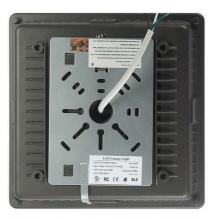

#### **Structure Features**

- Shell materials: Aluminum &PC.
- Finish: Dark Bronze/White
- Net weight: 3.50kgs (7.72 lbs) Unitlinch(mm)

LIGHTING UP THE WORLD
WITH ONE BULB AT A TIME!