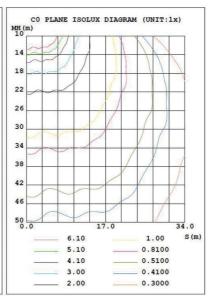

### **TECHNICAL PARAMETERS**

| Туре                 | AL-CP45W27              |                         |                         |  |  |  |
|----------------------|-------------------------|-------------------------|-------------------------|--|--|--|
| Power                | 45W                     | Lighting Angle          | 150°                    |  |  |  |
| Input Voltage        | AC120-277V              | LED Brightness Decay    | <5%/6000 hrs            |  |  |  |
| PF                   | >0.95                   | Working Life            | >50000 hrs              |  |  |  |
| Driver<br>Efficiency | >90%                    | Working Temperature     | -30 - +45°C             |  |  |  |
| Luminous Flux        | 5300 Lm                 | Storage Temperature     | -40 -+80℃               |  |  |  |
| Color<br>Temperature | 3000K/4000K/5000K/5700K | <b>Protection Level</b> | Wet Location/IP65       |  |  |  |
| CRI                  | Ra>80                   | Cable                   | Input Connect, No cable |  |  |  |