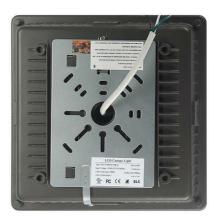

#### **Structure Features**

- Shell materials: Aluminum &PC.
- Finish: Dark Bronze/White
- Net weight: 3.80kgs (8.50 lbs) Unitlinch(mm)

LIGHTING UP THE WORLD
WITH ONE BULB AT A TIME!