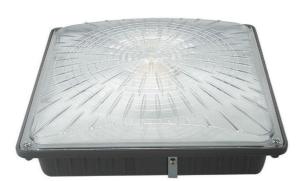

## 65W LED SLIM CANOPY LIGHT

#### **GENERAL DESCRIPTION**

- LED, high luminous efficiency and long working life.
- High efficiency LED Driver, the wide range input voltage AC120-277V.
- Die cast aluminum cooling design, high quality and better cooling for LED Tj < 85°.
- Excellent Optics design, greatly improve the light utilization and evenness.
- Motion Sensor Available (Option)

#### **APPLICATION**

AL LED SLIM CANOPY Lighting series can be widely used in indoor or outdoor lighting (Wet location), like parking garage, mechanical or electronic processing workshops, storage warehouses, steel mills, gas stations, toll booth, waiting rooms, the platforms of railway station, indoor stadiums and flower cultivating tents etc.

#### **Structure Features**

- Shell materials: Aluminum &PC.
- Finish: Dark Bronze/White
- Net weight: 3.80kgs (8.50 lbs) Unitlinch(mm)

LIGHTING UP THE WORLD
WITH ONE BULB AT A TIME!