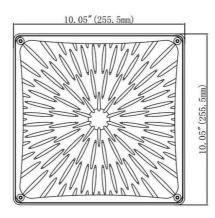

#### **DIMENSIONS**

#### **Structure Features**

- Shell materials: Aluminum &PC.
- Finish: Dark Bronze/White
- Net weight: 3.80kgs (8.50 lbs) Unitlinch(mm)

LIGHTING UP THE WORLD
WITH ONE BULB AT A TIME!