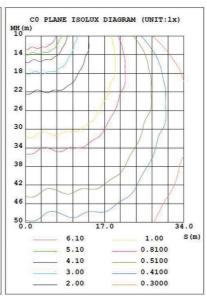

## **TECHNICAL PARAMETERS**

| Туре                 | AL-CP65W27              |                         |                         |  |  |  |
|----------------------|-------------------------|-------------------------|-------------------------|--|--|--|
| Power                | 65W                     | Lighting Angle          | 150°                    |  |  |  |
| Input Voltage        | AC120-277V              | LED Brightness Decay    | <5%/6000 hrs            |  |  |  |
| PF                   | >0.95                   | Working Life            | >50000 hrs              |  |  |  |
| Driver<br>Efficiency | >90%                    | Working Temperature     | -30 - +45°C             |  |  |  |
| Luminous Flux        | 8200 Lm                 | Storage Temperature     | -40 -+80°C              |  |  |  |
| Color<br>Temperature | 3000K/4000K/5000K/5700K | <b>Protection Level</b> | Wet Location/IP65       |  |  |  |
| CRI                  | Ra>80                   | Cable                   | Input Connect, No cable |  |  |  |