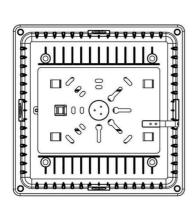

#### **DIMENSIONS**

#### **Structure Features**

- Shell materials: Aluminum &PC.
- Finish: Dark Bronze/White
- Net weight: 3.80kgs (8.50 lbs) Unitlinch(mm)

LIGHTING UP THE WORLD
WITH ONE BULB AT A TIME!