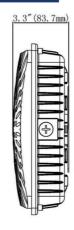

#### **DIMENSIONS**

#### **Structure Features**

- Shell materials: Aluminum &PC.
- Finish: Dark Bronze/White
- Net weight: 3.80kgs (8.50 lbs) Unitlinch(mm)

LIGHTING UP THE WORLD
WITH ONE BULB AT A TIME!