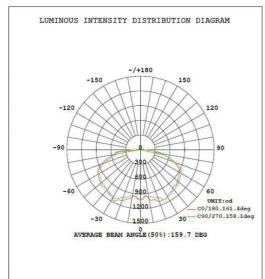

## **TECHNICAL PARAMETERS**

| Туре                 | AL-CP65W27              |                         |                         |  |  |  |
|----------------------|-------------------------|-------------------------|-------------------------|--|--|--|
| Power                | 65W                     | Lighting Angle          | 150°                    |  |  |  |
| Input Voltage        | AC120-277V              | LED Brightness Decay    | <5%/6000 hrs            |  |  |  |
| PF                   | >0.95                   | Working Life            | >50000 hrs              |  |  |  |
| Driver<br>Efficiency | >90%                    | Working Temperature     | -30 - +45°C             |  |  |  |
| Luminous Flux        | 8200 Lm                 | Storage Temperature     | -40 -+80°C              |  |  |  |
| Color<br>Temperature | 3000K/4000K/5000K/5700K | <b>Protection Level</b> | Wet Location/IP65       |  |  |  |
| CRI                  | Ra>80                   | Cable                   | Input Connect, No cable |  |  |  |