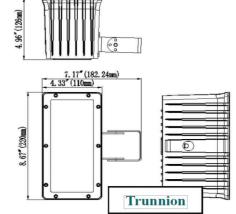

#### **Structure Features**

- Shell materials: Aluminum & Glass.
- Finish: Dark Bronze/White
- Netweight: 2.9Kg (6.38 lbs)

-15

Product Size:220mm\*182.24mm\*110mm

LUMINOUS INTENSITY DISTRIBUTION DIAGRAM

-/+180