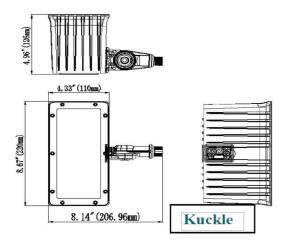

#### **Structure Features**

- Shell materials: Aluminum & Glass.
- Finish: Dark Bronze/White
- Netweight: 2.9Kg (6.38 lbs)

-15

Product Size:220mm\*182.24mm\*110mm

LUMINOUS INTENSITY DISTRIBUTION DIAGRAM

-/+180

#### AL-FL07W27-50K-D-K

| AL-FLU/WZ/-SUK-D-K |             |          |            |                 |                 |          |
|--------------------|-------------|----------|------------|-----------------|-----------------|----------|
| AL                 | FL          | 07W      | 27         | ХХК             | Z               | М        |
| Company            | Product     | Power    | Voltage    | Color Temp      | Finish          | Mount    |
|                    | FL          | 07W(70W) | 27         | 40K(4000K)      | D (Dark Bronze) | К        |
| APEXLIGHTING       | Flood Light |          | AC100-277V | 50K(5000K)±500K | W (White)       | Knuckle  |
|                    |             |          |            |                 | B (Black)       | т        |
|                    |             |          |            |                 |                 | Trunnion |