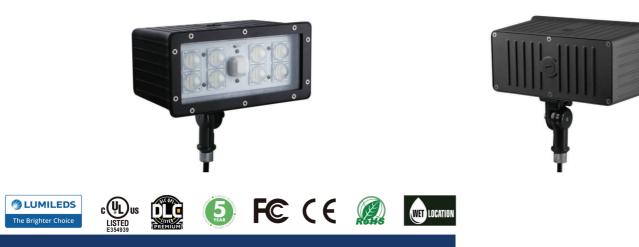

### APPLICATION

APEXLIGHTING LED Flood Lighting series can be widely used in indoor or outdoor lighting(Wet location),Excellent for Museums, Art Galleries, Shopping Malls, Office Buildings,The lawn, Walls, and many more applications.

#### **Structure Features**

- Shell materials: Aluminum & Glass.
- Finish: Dark Bronze/White
- Netweight: 2.9Kg (6.38 lbs)

-15

Product Size:220mm\*182.24mm\*110mm

LUMINOUS INTENSITY DISTRIBUTION DIAGRAM

-/+180