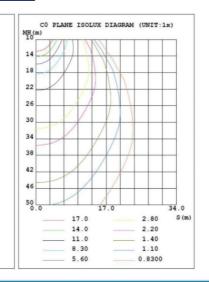

180

240

3000

AVERAGE BEAM ANGLE (50%):80.5 DEG

150

UNIT: od

CO/180,79.8 C90/270,81.1

Carton Size:265mm\*190mm\*180mm

# PHOTOMETRY

-120