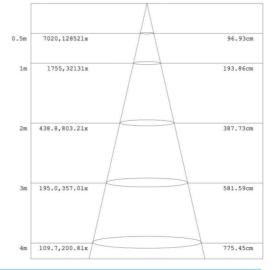

%        | Working Temperature  | -30 - +45°C         |  |  |  |  |  |
| Luminous Flux      | 8400Lm      | Storage Temperature  | -40 -+80°C          |  |  |  |  |  |
| Color Temperature  | 4000K/5000K | Protection Level     | Wet Location/IP65   |  |  |  |  |  |
| CRI                | Ra>70       | Cable                | Input Connect, 0.3m |  |  |  |  |  |

LIGHTING UP THE WORLD WITH ONE BULB AT A TIME!



# **SPECIFICATIONS**



#### **Structure Features**

- Shell materials: Aluminum & Glass.
- Finish: Dark Bronze/White
- Netweight: 2.9Kg (6.38 lbs)

-15

Product Size:220mm\*182.24mm\*110mm

LUMINOUS INTENSITY DISTRIBUTION DIAGRAM

-/+180

180

240

3000

AVERAGE BEAM ANGLE (50%):80.5 DEG

150

UNIT: od

CO/180,79.8 C90/270,81.1

Carton Size:265mm\*190mm\*180mm

# PHOTOMETRY

-120





#### AL-FL07W27-50K-D-K

| AL-FLU/WZ/-SUK-D-K |             |          |            |                 |                 |          |
|--------------------|-------------|----------|------------|-----------------|-----------------|----------|
| AL                 | FL          | 07W      | 27         | ХХК             | Z               | М        |
| Company            | Product     | Power    | Voltage    | Color Temp      | Finish          | Mount    |
|                    | FL          | 07W(70W) | 27         | 40K(4000K)      | D (Dark Bronze) | К        |
| APEXLIGHTING       | Flood Light |          | AC100-277V | 50K(5000K)±500K | W (White)       | Knuckle  |
|                    |             |          |            |                 | B (Black)       | т        |
|