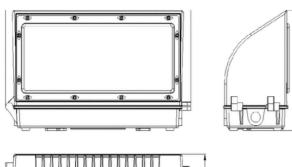

## **SPECIFICATIONS**

4mm) 5 (126. 0

#### **Structure Features**

- Shell materials: Aluminum & PC. •
- Finish: Dark Bronze/White •
- Net weight: 3.0Kg (6.61 lbs) •
- Product Size: 354.8mm\*207.8mm\*126.4mm •
- Carton Size: 390mm\*267mm\*185mm •