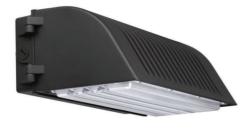

# **70W LED FULL** CUTOFF WALL PACK

### APPLICATION

APEXLIGHTING LED Full Cutoff Wall Pack series can be widely used in indoor or outdoor lighting(Wet location),like mechanical or electronic processing workshops, storage warehouses, steel mills, gas stations, toll booth, waiting rooms, the platforms of railway station, indoor stadiums.