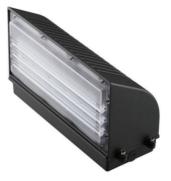

# **70W LED FULL CUTOFF WALL PACK**

#### **Structure Features**

- Shell materials: Aluminum & PC. •
- Finish: Dark Bronze/White •
- Net weight: 3.0Kg (6.61 lbs) •
- Product Size: 354.8mm\*207.8mm\*126.4mm •
- Carton Size: 390mm\*267mm\*185mm •