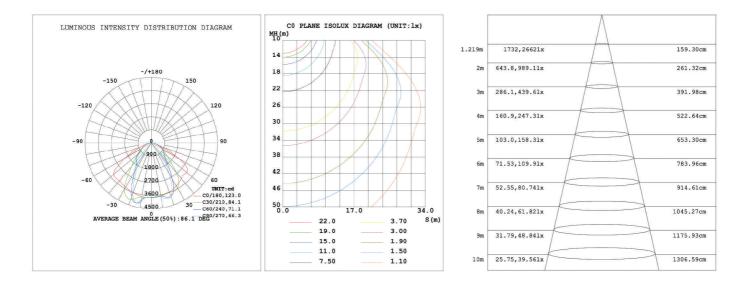

### **PHOTOMETRICS**

| AL-FWP70W27  |             |          |            |                 |                 |           |  |  |
|--------------|-------------|----------|------------|-----------------|-----------------|-----------|--|--|
| AL           | FWP         | 07W      | 27         | ХХК             | Z               | Y         |  |  |
| Company      | Product     | Power    | Voltage    | Color Temp      | Finish          | Control   |  |  |
|              | FWP         | 07W(70W) | 27         | 40K(4000K)      | D (Dark Bronze) | Р         |  |  |
| APEXLIGHTING | Full Cutoff |          | AC120-277V | 50K(5000K)±500K | W (White)       | Photocell |  |  |
|              | Wall Pack   |          |            |                 | B (Black)       |           |  |  |
|              |             |          |            |                 | S (Silvery)     |           |  |  |