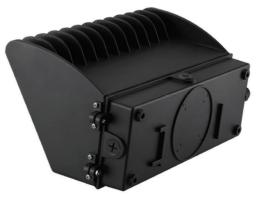

## **DIMENSIONS**

## **Structure Features**

- Shell materials: Aluminum &PC.
- Finish: Dark Bronze/White
- Net weight: 3.50kgs
  Unit: inch(mm)
- Packing Size:
- 400mm\*260mm\*228mm

LIGHTING UP THE WORLD
WITH ONE BULB AT A TIME!