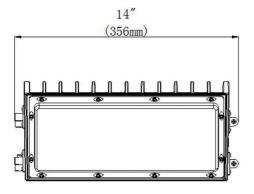

## **DIMENSIONS**

## **Structure Features**

- Shell materials: Aluminum &PC.
- Finish: Dark Bronze/White
- Net weight: 3.50kgs
  Unit: inch(mm)
- Packing Size:
- 400mm\*260mm\*228mm

LIGHTING UP THE WORLD
WITH ONE BULB AT A TIME!