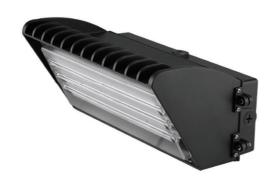

# **70W LED**SEMI-CUTOFF WALL PACK

#### **GENERAL DESCRIPTION**

- LED, high luminous efficiency and long working life.
- High efficiency LED Driver, the wide range input voltage AC100-277V.
- Cast aluminum cooling design, better cooling, light in weight, LED  $Tj < 85^{\circ}C$ .
- Excellent Optics design, greatly improve the light utilization and evenness.
- Photocell Control Available (Option)

#### **APPLICATION**

AL LED WALL PACK Lighting series can be widely used in indoor or outdoor lighting (Wet location), like mechanical or electronic processing workshops, storage warehouses, steel mills, gas stations, toll booth, waiting rooms, the platforms of railway station, indoor stadiums and flower cultivating tents etc.