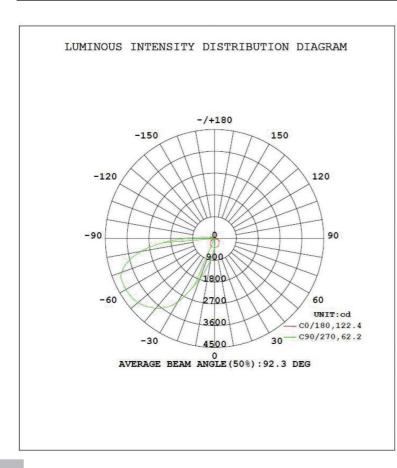

## **TECHNICAL PARAMETERS**

| Туре                 | AL-HWP07W27-XXK         |                         |                         |
|----------------------|-------------------------|-------------------------|-------------------------|
| Power                | 70W                     | Lighting Angle          | 60*90°                  |
| Input Voltage        | AC100-277V              | LED Brightness Decay    | <5%/6000 hrs            |
| PF                   | >0.95                   | Working Life            | >50000 hrs              |
| Driver<br>Efficiency | >90%                    | Working Temperature     | -30 - +45℃              |
| Luminous Flux        | 7200 Lm                 | Storage Temperature     | -40 -+80°C              |
| Color<br>Temperature | 3000K/4000k/5000K/6500K | <b>Protection Level</b> | Wet Location/IP65       |
| CRI                  | Ra>80                   | Cable                   | Input Connect, No cable |