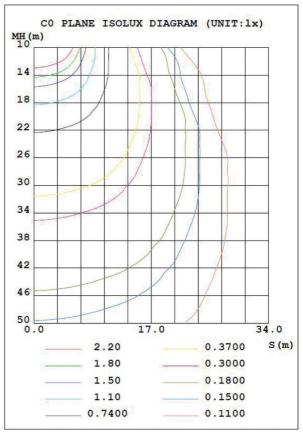

----------------------|-------------------------|-------------------------|
| Power                | 70W                     | Lighting Angle          | 60*90°                  |
| Input Voltage        | AC100-277V              | LED Brightness Decay    | <5%/6000 hrs            |
| PF                   | >0.95                   | Working Life            | >50000 hrs              |
| Driver<br>Efficiency | >90%                    | Working Temperature     | -30 - +45℃              |
| Luminous Flux        | 7200 Lm                 | Storage Temperature     | -40 -+80°C              |
| Color<br>Temperature | 3000K/4000k/5000K/6500K | <b>Protection Level</b> | Wet Location/IP65       |
| CRI                  | Ra>80                   | Cable                   | Input Connect, No cable |