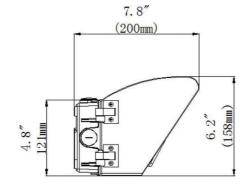

## **DIMENSIONS**

## **Structure Features**

- Shell materials: Aluminum &PC.
- Finish: Dark Bronze/White
- Net weight: 3.50kgs
  Unit: inch(mm)
- Packing Size:
- 400mm\*260mm\*228mm

LIGHTING UP THE WORLD
WITH ONE BULB AT A TIME!