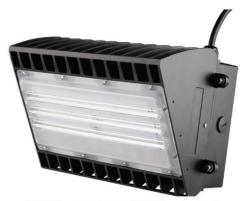

## 100W LED SEMI-CUTOFF WALL PACK













#### **GENERAL DESCRIPTION**

- LED, high luminous efficiency and long working life.
- High efficiency LED Driver, the wide range input voltage AC100-277V.
- Cast aluminum cooling design, better cooling, light in weight, LED  $Tj < 85^{\circ}C$ .
- Excellent Optics design, greatly improve the light utilization and evenness.
- Photocell Control Available (Option)

#### **APPLICATION**

AL LED WALL PACK Lighting series can be widely used in indoor or outdoor lighting (Wet location), like mechanical or electronic processing workshops, storage warehouses, steel mills, gas stations, toll booth, waiting rooms, the platforms of railway station, indoor stadiums and flower cultivating tents etc.

#### **DIMENSIONS**





### **Structure Features**

- Shell materials: Aluminum &PC.
- Finis