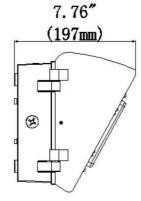

#### **DIMENSIONS**

### **Structure Features**

- Shell materials: Aluminum &PC.
- Finish: Dark Bronze
- Net weight: 6.30kgs

Unit: inch(mm)

Packing Size:

410mm\*290mm\*330mm

LIGHTING UP THE WORLD
WITH ONE BULB AT A TIME!