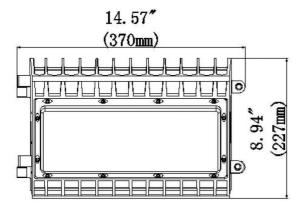

#### **DIMENSIONS**

### **Structure Features**

- Shell materials: Aluminum &PC.
- Finish: Dark Bronze
- Net weight: 6.30kgs

Unit: inch(mm)

Packing Size:

410mm\*290mm\*330mm

LIGHTING UP THE WORLD
WITH ONE BULB AT A TIME!