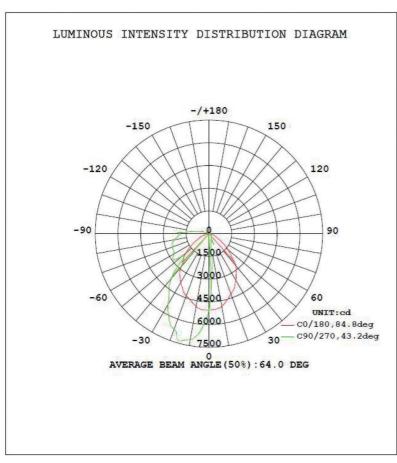

#### TECHNICAL PARAMETERS

| Туре                 | AL-HWP10W27-XXK         |                         |                     |
|----------------------|-------------------------|-------------------------|---------------------|
| Power                | 100W                    | Lighting Angle          | 60*90°              |
| Input Voltage        | AC100-277V              | LED Brightness Decay    | <5%/6000 hrs        |
| PF                   | >0.95                   | Working Life            | >50000 hrs          |
| Driver<br>Efficiency | >90%                    | Working Temperature     | -30 - +45°C         |
| Luminous Flux        | 11000 Lm                | Storage Temperature     | -40 -+80°C          |
| Color<br>Temperature | 3000K/4000K/5000K/6500K | <b>Protection Level</b> | Wet Location/IP65   |
| CRI                  | Ra>80                   | Cable                   | 3 core, 18AWG(1.5m) |