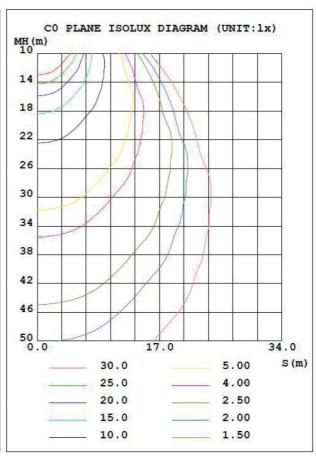

#### TECHNICAL PARAMETERS

| Туре                 | AL-HWP10W27-XXK         |                         |                     |
|----------------------|-------------------------|-------------------------|---------------------|
| Power                | 100W                    | Lighting Angle          | 60*90°              |
| Input Voltage        | AC100-277V              | LED Brightness Decay    | <5%/6000 hrs        |
| PF                   | >0.95                   | Working Life            | >50000 hrs          |
| Driver<br>Efficiency | >90%                    | Working Temperature     | -30 - +45°C         |
| Luminous Flux        | 11000 Lm                | Storage Temperature     | -40 -+80°C          |
| Color<br>Temperature | 3000K/4000K/5000K/6500K | <b>Protection Level</b> | Wet Location/IP65   |
| CRI                  | Ra>80                   | Cable                   | 3 core, 18AWG(1.5m) |