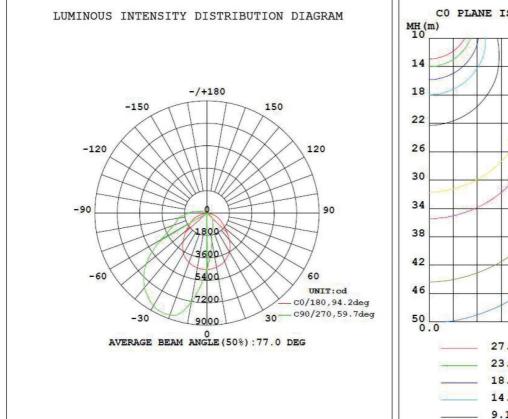

### **TECHNICAL PARAMETERS**

| Туре                 | AL-HWP15W27-XXK         |                      |                     |
|----------------------|-------------------------|----------------------|---------------------|
| Power                | 150W                    | Lighting Angle       | 60*90°              |
| Input Voltage        | AC100-277V              | LED Brightness Decay | <5%/6000 hrs        |
| PF                   | >0.95                   | Working Life         | >50000 hrs          |
| Driver<br>Efficiency | >90%                    | Working Temperature  | -30 - +45 °C        |
| Luminous Flux        | 16000 Lm                | Storage Temperature  | -40 -+80°C          |
| Color<br>Temperature | 3000K/4000K/5000K/6500K | Protection Level     | Wet Location/IP65   |
| CRI                  | Ra>80                   | Cable                | 3 core, 18AWG(1.5m) |