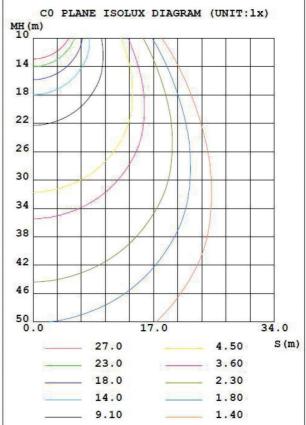

### **TECHNICAL PARAMETERS**

| Туре                 | AL-HWP15W27-XXK         |                      |                     |
|----------------------|-------------------------|----------------------|---------------------|
| Power                | 150W                    | Lighting Angle       | 60*90°              |
| Input Voltage        | AC100-277V              | LED Brightness Decay | <5%/6000 hrs        |
| PF                   | >0.95                   | Working Life         | >50000 hrs          |
| Driver<br>Efficiency | >90%                    | Working Temperature  | -30 - +45 °C        |
| Luminous Flux        | 16000 Lm                | Storage Temperature  | -40 -+80°C          |
| Color<br>Temperature | 3000K/4000K/5000K/6500K | Protection Level     | Wet Location/IP65   |
| CRI                  | Ra>80                   | Cable                | 3 core, 18AWG(1.5m) |