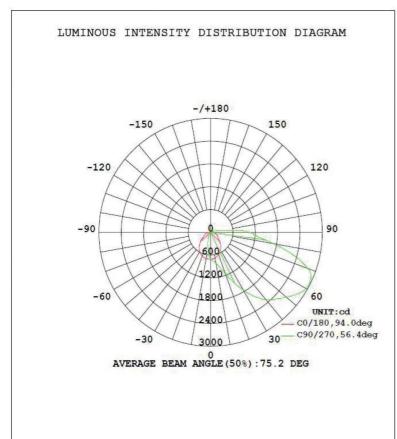

### DIMENSIONS

| Туре                 | AL-HWP45W27-XXK         |                      |                         |
|----------------------|-------------------------|----------------------|-------------------------|
| Power                | 45W                     | Lighting Angle       | 60*90°                  |
| Input Voltage        | AC100-277V              | LED Brightness Decay | <5%/6000 hrs            |
| PF                   | >0.95                   | Working Life         | >50000 hrs              |
| Driver<br>Efficiency | >90%                    | Working Temperature  | -30 - +45℃              |
| Luminous Flux        | 4950 Lm                 | Storage Temperature  | -40 -+80°C              |
| Color<br>Temperature | 3000K/4000K/5000K/6500K | Protection Level     | Wet Location/IP65       |
| CRI                  | Ra>80                   | Cable                | Input Connect, No cable |