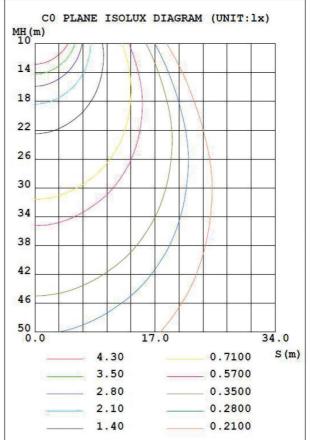

### DIMENSIONS

| Туре                 | AL-HWP45W27-XXK         |                      |                         |
|----------------------|-------------------------|----------------------|-------------------------|
| Power                | 45W                     | Lighting Angle       | 60*90°                  |
| Input Voltage        | AC100-277V              | LED Brightness Decay | <5%/6000 hrs            |
| PF                   | >0.95                   | Working Life         | >50000 hrs              |
| Driver<br>Efficiency | >90%                    | Working Temperature  | -30 - +45℃              |
| Luminous Flux        | 4950 Lm                 | Storage Temperature  | -40 -+80°C              |
| Color<br>Temperature | 3000K/4000K/5000K/6500K | Protection Level     | Wet Location/IP65       |
| CRI                  | Ra>80                   | Cable                | Input Connect, No cable |