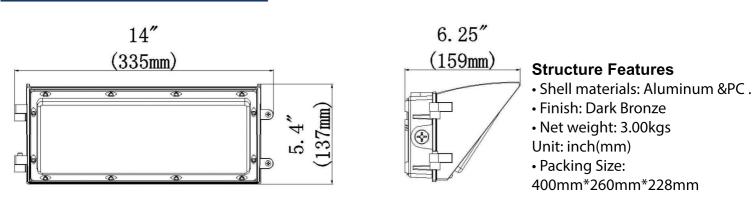

## DIMENSIONS

LIGHTING UP THE WORLD WITH ONE BULB AT A TIME!

### DIMENSIONS

| Туре                 | AL-HWP45W27-XXK         |                      |                         |
|----------------------|-------------------------|----------------------|-------------------------|
| Power                | 45W                     | Lighting Angle       | 60*90°                  |
| Input Voltage        | AC100-277V              | LED Brightness Decay | <5%/6000 hrs            |
| PF                   | >0.95                   | Working Life         | >50000 hrs              |
| Driver<br>Efficiency | >90%                    | Working Temperature  | -30 - +45℃              |
| Luminous Flux        | 4950 Lm                 | Storage Temperature  | -40 -+80°C              |
| Color<br>Temperature | 3000K/4000K/5000K/6500K | Protection Level     | Wet Location/IP65       |
| CRI                  | Ra>80                   | Cable                | Input Connect, No cable |