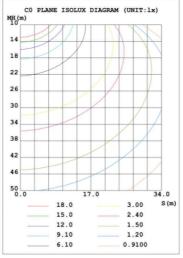

iciency     | >90%                          | Working Temperature  | -30 - +45°C         |
| Luminous Flux         | 15100 Lm                      | Storage Temperature  | -40 -+80°C          |
| Color Temperature     | 3000K/4000K/5000K/5700K/6500K | Protection Level     | Wet Location/IP65   |
| CRI                   | Ra>70                         | Cable                | Input Connect, 0.6m |
| Adapter specification | ST-ADP2.5-3                   |                      |                     |

LIGHTING UP THE WORLD WITH ONE BULB AT A TIME!



# 100W LED STREET LIGHT

## **DIMENSIONS**







Unit: inch (mm) Shell materials: Aluminum & PC. Finish: Dark Bronze/White Net weight: 4.5Kg (9.9 lbs)

Product Size: 474.2mm\*274.58mm\*100mm Carton Size: 536mm\*347mm\*170mm

# **PHOTOMETRY**