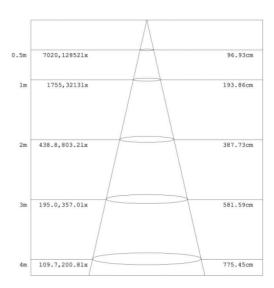

iency     | >90%                          | Working Temperature  | -30 - +45°C         |
| Luminous Flux         | 15100 Lm                      | Storage Temperature  | -40 -+80°C          |
| Color Temperature     | 3000K/4000K/5000K/5700K/6500K | Protection Level     | Wet Location/IP65   |
| CRI                   | Ra>70                         | Cable                | Input Connect, 0.6m |
| Adapter specification | ST-ADP2.5-3                   |                      |                     |

LIGHTING UP THE WORLD WITH ONE BULB AT A TIME!



# 100W LED STREET LIGHT

## **DIMENSIONS**







Unit: inch (mm) Shell materials: Aluminum & PC. Finish: Dark Bronze/White Net weight: 4.5Kg (9.9 lbs)

Product Size: 474.2mm\*274.58mm\*100mm Carton Size: 536mm\*347mm\*170mm

# **PHOTOMETRY**