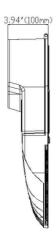

## **DIMENSIONS**

Unit: inch (mm) Shell materials: Aluminum & PC. Finish: Dark Bronze/White Net weight: 4.5Kg (9.9 lbs)

Product Size: 474.2mm\*274.58mm\*100mm Carton Size: 536mm\*347mm\*170mm