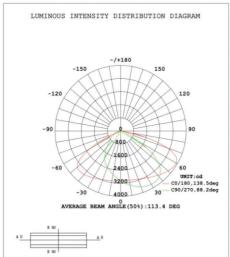

fficiency     | >90%                          | Working Temperature  | -30 - +45°C         |
| Luminous Flux         | 15100 Lm                      | Storage Temperature  | -40 -+80°C          |
| Color Temperature     | 3000K/4000K/5000K/5700K/6500K | Protection Level     | Wet Location/IP65   |
| CRI                   | Ra>70                         | Cable                | Input Connect, 0.6m |
| Adapter specification | ST-ADP2.5-3                   |                      |                     |

LIGHTING UP THE WORLD WITH ONE BULB AT A TIME!



# 100W LED STREET LIGHT

## **DIMENSIONS**







Unit: inch (mm) Shell materials: Aluminum & PC. Finish: Dark Bronze/White Net weight: 4.5Kg (9.9 lbs)

Product Size: 474.2mm\*274.58mm\*100mm Carton Size: 536mm\*347mm\*170mm

# **PHOTOMETRY**