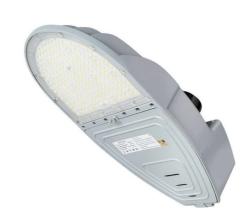

# **100W LED STREET LIGHT**

#### **FEATURES**

- · Lumileds LED, high luminous efficiency and long working life.
- High efficiency LED Driver, the wide range input voltage AC100-277V / 200 - 480 V.
- Die Cast aluminium cooling design, high quality and better cooling for LED Tj < 85°C.
- Excellent Optics design, greatly improve the light utilization and evenness.