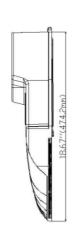

## **DIMENSIONS**

Unit: inch (mm) Shell materials: Aluminum & PC. Finish: Dark Bronze/White Net weight: 4.5Kg (9.9 lbs)

Product Size: 474.2mm\*274.58mm\*100mm Carton Size: 536mm\*347mm\*170mm