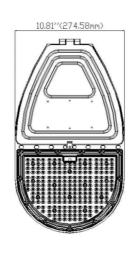

## **DIMENSIONS**

Unit: inch (mm) Shell materials: Aluminum & PC. Finish: Dark Bronze/White Net weight: 4.5Kg (9.9 lbs)

Product Size: 474.2mm\*274.58mm\*100mm Carton Size: 536mm\*347mm\*170mm