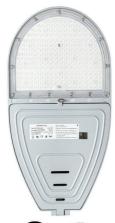

# **100W LED STREET LIGHT**

#### **FEATURES**

- · Lumileds LED, high luminous efficiency and long working life.
- High efficiency LED Driver, the wide range input voltage AC100-277V / 200 - 480 V.
- Die Cast aluminium cooling design, high quality and better cooling for LED Tj < 85°C.
- Excellent Optics design, greatly improve the light utilization and evenness.