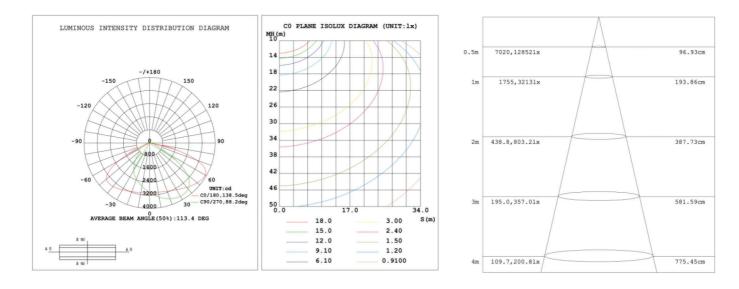

| >50000 hrs          |
| Driver Efficiency     | >90%                          | Working Temperature  | -30 - +45°C         |
| Luminous Flux         | 22650 Lm                      | Storage Temperature  | -40 -+80℃           |
| Color Temperature     | 3000K/4000K/5000K/5700K/6500K | Protection Level     | Wet Location/IP65   |
| CRI                   | Ra>70                         | Cable                | Input Connect, 0.6m |
| Adapter specification | ST-ADP2.5-3                   |                      |                     |

LIGHTING UP THE WORLD WITH ONE BULB AT A TIME!



### DIMENSIONS



Unit: inch (mm) Shell materials: Aluminum & PC. Finish: Dark Bronze/White Net weight: 4.5Kg (9.9 lbs) Product Size: 474.2mm\*274.58mm\*100mm Carton Size: 536mm\*347mm\*170mm

# PHOTOMETRY