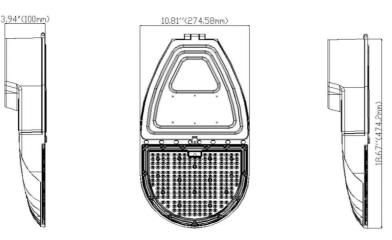

### DIMENSIONS

Unit: inch (mm) Shell materials: Aluminum & PC. Finish: Dark Bronze/White Net weight: 4.5Kg (9.9 lbs) Product Size: 474.2mm\*274.58mm\*100mm Carton Size: 536mm\*347mm\*170mm