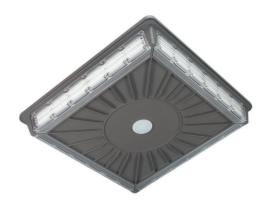

### **GENERAL DESCRIPTION**

ApexLighting LED Parking Garage Canopy series can be widely used in indoor or outdoor lighting(Wet location), Excellent for Museums, Art Galleries, Shopping Malls, Parking Gragre, Buildings, The lawn, and many more applications.

#### **FEATURES**

- · Lumileds LED, high luminous efficiency and long working life.
- High efficiency LED Driver, the wide range input voltage AC120-277V.
- Die Cast aluminium cooling design, high quality and better cooling for LED Tj < 85°C.
- Excellent Optics design, greatly improve the light utilization and evenness.
- Motion sensor Control Available (Option)