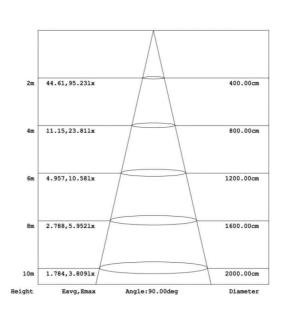

## **ELECTRIC CHARACTERISTIC**

| AL-PGL07W27-50K-D |             |                           |                     |  |  |  |  |
|-------------------|-------------|---------------------------|---------------------|--|--|--|--|
| Power             | 70W         | Lighting Angle            | 279°                |  |  |  |  |
| Input Voltage     | AC120-277V  | LED Brightness Decay      | <5%/6000 hrs        |  |  |  |  |
| PF                | >0.95       | Working Life              | >50000 hrs          |  |  |  |  |
| Driver Efficiency | >90%        | Working Temperature       | -30 - +45℃          |  |  |  |  |
| Luminous Flux     | 8117 Lm     | Storage Temperature       | -40 -+80°C          |  |  |  |  |
| Color Temperature | 4000K/5000K | Protection Level          | Wet Location/IP65   |  |  |  |  |
| CRI               | Ra>80       | Cable                     | Input Connect, 0.3m |  |  |  |  |
| Uplight           | 15%         | Optional dimming function | 1-10Vdc             |  |  |  |  |