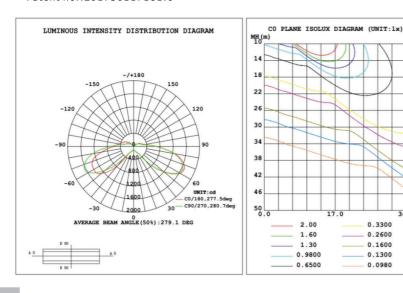

## **ELECTRIC CHARACTERISTIC**

| AL-PGL07W27-50K-D |             |                           |                     |  |  |  |  |
|-------------------|-------------|---------------------------|---------------------|--|--|--|--|
| Power             | 70W         | Lighting Angle            | 279°                |  |  |  |  |
| Input Voltage     | AC120-277V  | LED Brightness Decay      | <5%/6000 hrs        |  |  |  |  |
| PF                | >0.95       | Working Life              | >50000 hrs          |  |  |  |  |
| Driver Efficiency | >90%        | Working Temperature       | -30 - +45℃          |  |  |  |  |
| Luminous Flux     | 8117 Lm     | Storage Temperature       | -40 -+80°C          |  |  |  |  |
| Color Temperature | 4000K/5000K | Protection Level          | Wet Location/IP65   |  |  |  |  |
| CRI               | Ra>80       | Cable                     | Input Connect, 0.3m |  |  |  |  |
| Uplight           | 15%         | Optional dimming function | 1-10Vdc             |  |  |  |  |