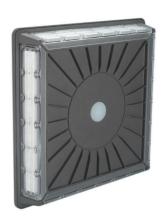

### **GENERAL DESCRIPTION**

ApexLighting LED Parking Garage Canopy series can be widely used in indoor or outdoor lighting(Wet location), Excellent for Museums, Art Galleries, Shopping Malls, Parking Gragre, Buildings, The lawn, and many more applications.

#### **FEATURES**

- · Lumileds LED, high luminous efficiency and long working life.
- High efficiency LED Driver, the wide range input voltage AC120-277V.
- Die Cast aluminium cooling design, high quality and better cooling for LED Tj < 85°C.
- Excellent Optics design, greatly improve the light utilization and evenness.
- Motion sensor Control Available (Option)