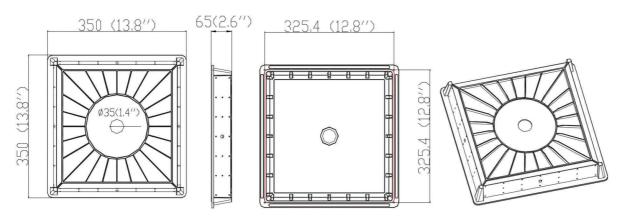

#### **Structure Features**

- Shell materials: Aluminum & PC.
- Finish: Dark Bronze/White
- Net weight: 4.228Kg (9.32 lbs)
- Product Size:350mm(13.8")\*350mm(13.8")\*65mm(2.6")
  Carton Size:429mm(16.9")\*428mm(16.8")\*166mm6.5")
- Patent no.:201730117181.0