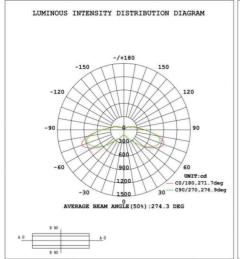

## **ELECTRIC CHARACTERISTIC**

| AL-PGL45W27-50K-D |             |                           |                     |  |  |  |
|-------------------|-------------|---------------------------|---------------------|--|--|--|
| Power             | ver 45W     |                           | 274°                |  |  |  |
| Input Voltage     | AC120-277V  | LED Brightness Decay      | <5%/6000 hrs        |  |  |  |
| PF                | >0.95       | Working Life              | >50000 hrs          |  |  |  |
| Driver Efficiency | >90%        | Working Temperature       | -30 - +45℃          |  |  |  |
| Luminous Flux     | 4983 Lm     | Storage Temperature       | -40 -+80°C          |  |  |  |
| Color Temperature | 4000K/5000K | Protection Level          | Wet Location/IP65   |  |  |  |
| CRI               | Ra>80       | Cable                     | Input Connect, 0.3m |  |  |  |
| Uplight           | 15%         | Optional dimming function | 1-10Vdc             |  |  |  |