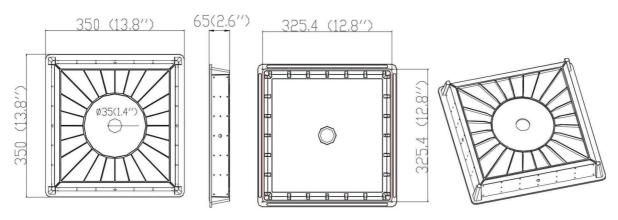

#### **Structure Features**

- Shell materials: Aluminum & PC.
- Finish: Dark Bronze/White
- Net weight: 4.228Kg (9.32 lbs)
- Product Size:350mm(13.8")\*350mm(13.8")\*65mm(2.6")
- Carton Size:429mm(16.9")\*428mm(16.8")\*166mm6.5")
- Patent no.:201730117181.0