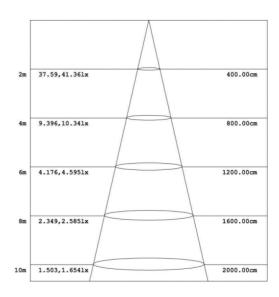

## **ELECTRIC CHARACTERISTIC**

| AL-PGL45W27-50K-D |             |                           |                     |  |  |  |
|-------------------|-------------|---------------------------|---------------------|--|--|--|
| Power             | ver 45W     |                           | 274°                |  |  |  |
| Input Voltage     | AC120-277V  | LED Brightness Decay      | <5%/6000 hrs        |  |  |  |
| PF                | >0.95       | Working Life              | >50000 hrs          |  |  |  |
| Driver Efficiency | >90%        | Working Temperature       | -30 - +45℃          |  |  |  |
| Luminous Flux     | 4983 Lm     | Storage Temperature       | -40 -+80°C          |  |  |  |
| Color Temperature | 4000K/5000K | Protection Level          | Wet Location/IP65   |  |  |  |
| CRI               | Ra>80       | Cable                     | Input Connect, 0.3m |  |  |  |
| Uplight           | 15%         | Optional dimming function | 1-10Vdc             |  |  |  |