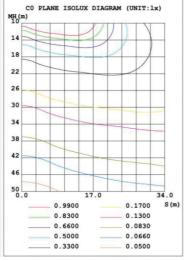

## **ELECTRIC CHARACTERISTIC**

| AL-PGL45W27-50K-D |             |                           |                     |  |  |  |
|-------------------|-------------|---------------------------|---------------------|--|--|--|
| Power             | ver 45W     |                           | 274°                |  |  |  |
| Input Voltage     | AC120-277V  | LED Brightness Decay      | <5%/6000 hrs        |  |  |  |
| PF                | >0.95       | Working Life              | >50000 hrs          |  |  |  |
| Driver Efficiency | >90%        | Working Temperature       | -30 - +45℃          |  |  |  |
| Luminous Flux     | 4983 Lm     | Storage Temperature       | -40 -+80°C          |  |  |  |
| Color Temperature | 4000K/5000K | Protection Level          | Wet Location/IP65   |  |  |  |
| CRI               | Ra>80       | Cable                     | Input Connect, 0.3m |  |  |  |
| Uplight           | 15%         | Optional dimming function | 1-10Vdc             |  |  |  |