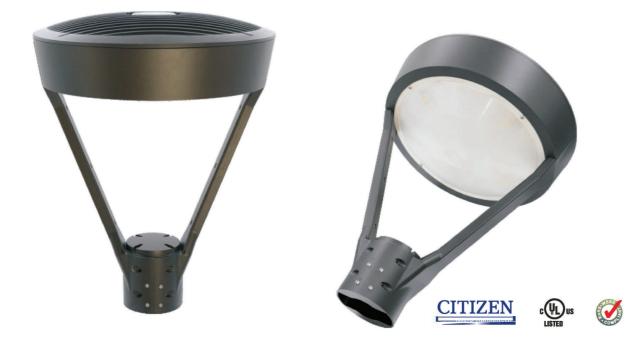

#### **GENERAL DESCRIPTION**

Ideal for parks, walkway, and commercial office buildings, applications where landscape lighting may come into use.

### FEATURES

LISTING

UL and CUL listed for wet locations.

### HOUSING

Corrosion resistant heavy duty-cast aluminum construction. Standard 2 3/8" open on the bottom.

Pass 3 G vibration testing.

Wiring Comparting on the Top for easy access and ease of installation.

## FINISH

Superior powder coat finish to withstand the toughest weather. **OPTIONS** 

Precision injection-molded, UV polycarbonate Optic Lens. Optional photocell with adder. Optional 347V with adder.