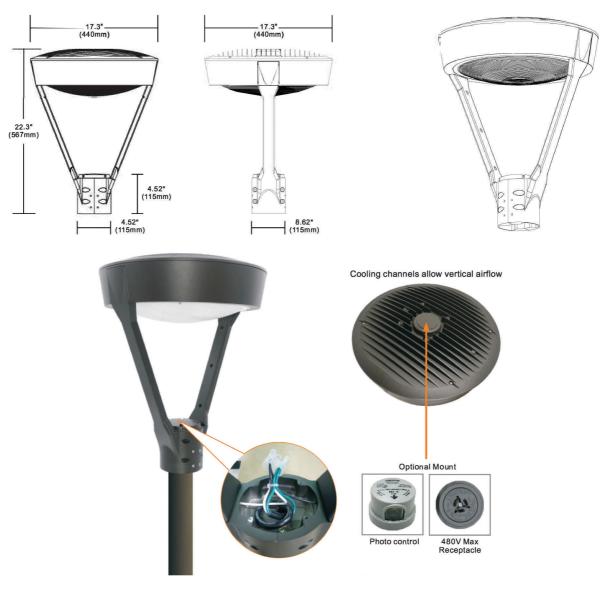

| 500MA       | 900MA      |
| Input<br>Voltage | ► |           | 120~277V    |            |
| CRI              | ► |           | 70+         |            |
| Starting<br>Temp | • |           | -40°C       |            |
| Equivalent       | • | 150W MH   | 150-175W MH | 250W MH    |



# LED POST TOP LIGHT

### FEATURES

LISTING

UL and CUL listed for wet locations.

### HOUSING

Corrosion resistant heavy duty-cast aluminum construction. Standard 2 3/8" open on the bottom.

Pass 3 G vibration testing.

Wiring Comparting on the Top for easy access and ease of installation.

## FINISH

Superior powder coat finish to withstand the toughest weather. **OPTIONS** 

Precision injection-molded, UV polycarbonate Optic Lens. Optional photocell with adder. Optional 347V with adder.

## DIMENSIONS



LIGHTING UP THE WORLD WITH ONE BULB AT A TIME!