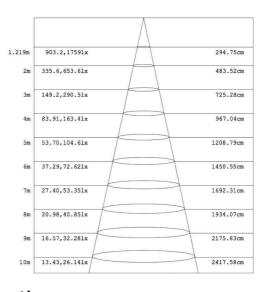

| AC120-277V/AC200-480V | LED Brightness Decay | <5%/6000 hrs       |  |  |  |  |  |
| PF                        | >0.95                 | Working Life         | >50000 hrs         |  |  |  |  |  |
| Driver Efficiency         | >90%                  | Working Temperature  | -30 - +45°C        |  |  |  |  |  |
| Luminous Flux             | 13000 Lm              | Storage Temperature  | -40 -+80°C         |  |  |  |  |  |
| Color Temperature         | 4000K/5000K           | Protection Level     | Wet Location/IP65  |  |  |  |  |  |
| CRI                       | Ra>70                 | Cable                | 3 core, 18AWG      |  |  |  |  |  |
| Optional dimming function | 1-10Vdc               |                      |                    |  |  |  |  |  |

### **PHOTOMTRICS**











# **Specifications**

Unit:inch(mm)

#### **Structure Features**

- Shell materials: Aluminum & PC. Finish: Dark Bronze/White
- Net weight: 4.5Kg (9.9 lbs)
- Product Size:603mm\*282mm\*160mm
- Carton Size:570mm\*350mm\*150mm