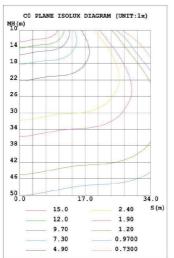

| AC120-277V/AC200-480V | LED Brightness Decay | <5%/6000 hrs       |  |  |  |  |  |
| PF                        | >0.95                 | Working Life         | >50000 hrs         |  |  |  |  |  |
| Driver Efficiency         | >90%                  | Working Temperature  | -30 - +45°C        |  |  |  |  |  |
| Luminous Flux             | 13000 Lm              | Storage Temperature  | -40 -+80°C         |  |  |  |  |  |
| Color Temperature         | 4000K/5000K           | Protection Level     | Wet Location/IP65  |  |  |  |  |  |
| CRI                       | Ra>70                 | Cable                | 3 core, 18AWG      |  |  |  |  |  |
| Optional dimming function | 1-10Vdc               |                      |                    |  |  |  |  |  |

### **PHOTOMTRICS**











# **Specifications**

Unit:inch(mm)

#### **Structure Features**

- Shell materials: Aluminum & PC. Finish: Dark Bronze/White
- Net weight: 4.5Kg (9.9 lbs)
- Product Size:603mm\*282mm\*160mm
- Carton Size:570mm\*350mm\*150mm