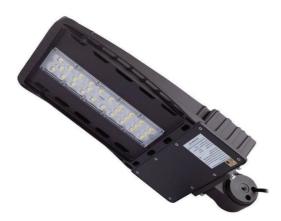

# **100W LED SHOEBOX LIGHT**

### **GENERAL DESCRIPTION**

**APEX LIGHTING LED SHOEBOX LIGHT series** can be widely used in outdoor lighting(Wet location), Excellent for Museums, Art Galleries, Underground parking lot, Buildings, The lawn, Industrial areas, Residential areas, Sidewalks, Parking lot, Schools and etc, and many more applications.

#### **FEATURES**

- · Lumileds LED, high luminous efficiency and long working life.
- High efficiency LED Driver, the wide range input voltage AC120-277V/AC200-480V.
- Die Cast aluminium cooling design, high quality and better cooling for LED Tj < 85°C. Excellent
- Optics design, greatly improve the light utilization and evenness.
- Motion sensor Control Available (Option)

#### **Structure Features**

- Shell materials: Aluminum & PC. Finish: Dark Bronze/White
- Net weight: 4.5Kg (9.9 lbs)
- Product Size:603mm\*282mm\*160mm
- Carton Size:570mm\*350mm\*150mm