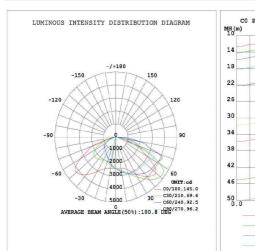

ge             | AC120-277V/AC200-480V | LED Brightness Decay | <5%/6000 hrs       |  |  |  |  |  |
| PF                        | >0.95                 | Working Life         | >50000 hrs         |  |  |  |  |  |
| Driver Efficiency         | >90%                  | Working Temperature  | -30 - +45°C        |  |  |  |  |  |
| Luminous Flux             | 13000 Lm              | Storage Temperature  | -40 -+80°C         |  |  |  |  |  |
| Color Temperature         | 4000K/5000K           | Protection Level     | Wet Location/IP65  |  |  |  |  |  |
| CRI                       | Ra>70                 | Cable                | 3 core, 18AWG      |  |  |  |  |  |
| Optional dimming function | 1-10Vdc               |                      |                    |  |  |  |  |  |

### **PHOTOMTRICS**











# **Specifications**

Unit:inch(mm)

#### **Structure Features**

- Shell materials: Aluminum & PC. Finish: Dark Bronze/White
- Net weight: 4.5Kg (9.9 lbs)
- Product Size:603mm\*282mm\*160mm
- Carton Size:570mm\*350mm\*150mm