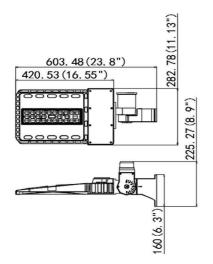

# **Specifications**

Unit:inch(mm)

#### **Structure Features**

- Shell materials: Aluminum & PC. Finish: Dark Bronze/White
- Net weight: 4.5Kg (9.9 lbs)
- Product Size:603mm\*282mm\*160mm
- Carton Size:570mm\*350mm\*150mm