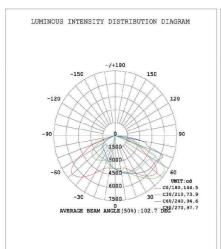

| AC120-277V/AC200-480V | LED Brightness Decay | <5%/6000 hrs        |  |  |  |  |  |
| PF                        | >0.95                 | Working Life         | >50000 hrs          |  |  |  |  |  |
| Driver Efficiency         | >90%                  | Working Temperature  | -30 - +45°C         |  |  |  |  |  |
| Luminous Flux             | 21000 Lm              | Storage Temperature  | -40 -+80°C          |  |  |  |  |  |
| Color Temperature         | 4000K/5000K           | Protection Level     | Wet Location/IP65   |  |  |  |  |  |
| CRI                       | Ra>70                 | Cable                | 3 core, 18AWG       |  |  |  |  |  |
| Optional dimming function | 1-10Vdc               |                      |                     |  |  |  |  |  |

#### **PHOTOMTRICS**











#### **Specifications**

Unit:inch(mm)

#### **Structure Features**

- Shell materials: Aluminum & PC.
- Finish: Dark Bronze/White
- Net weight: 6.0Kg (13.2 lbs)
- Product Size:606mm\*282mm\*160mm
- Carton Size:570mm\*350mm\*150mm