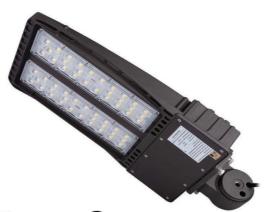

## 150W LED SHOEBOX LIGHT

APEX LIGHTING LED SHOEBOX LIGHT series can be widely used in outdoor lighting (Wet location), Excellent for Museums, Art Galleries, Underground parking lot, Buildings, The lawn, Industrial areas, Residential areas, Sidewalks, Parking lot, Schools and etc, and many more applications.

#### **FEATURES**

- Lumileds LED, high luminous efficiency and long working life.
- High efficiency LED Driver, the wide range input voltage AC120-277V/AC200-480V.
- Die Cast aluminium cooling design,high quality and better cooling for LED Tj < 85°C. Excellent
- Optics design, greatly improve the light utilization and evenness.
- Motion sensor Control Available (Option)

#### **Structure Features**

- Shell materials: Aluminum & PC.
- Finish: Dark Bronze/White
- Net weight: 6.0Kg (13.2 lbs)
- Product Size:606mm\*282mm\*160mm
- Carton Size:570mm\*350mm\*150mm