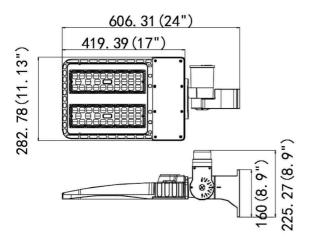

#### **Specifications**

Unit:inch(mm)

#### **Structure Features**

- Shell materials: Aluminum & PC.
- Finish: Dark Bronze/White
- Net weight: 6.0Kg (13.2 lbs)
- Product Size:606mm\*282mm\*160mm
- Carton Size:570mm\*350mm\*150mm