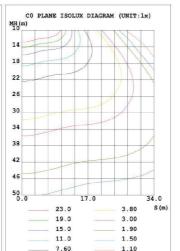

| AC120-277V/AC200-480V | LED Brightness Decay | <5%/6000 hrs        |  |  |  |  |  |
| PF                        | >0.95                 | Working Life         | >50000 hrs          |  |  |  |  |  |
| Driver Efficiency         | >90%                  | Working Temperature  | -30 - +45°C         |  |  |  |  |  |
| Luminous Flux             | 21000 Lm              | Storage Temperature  | -40 -+80°C          |  |  |  |  |  |
| Color Temperature         | 4000K/5000K           | Protection Level     | Wet Location/IP65   |  |  |  |  |  |
| CRI                       | Ra>70                 | Cable                | 3 core, 18AWG       |  |  |  |  |  |
| Optional dimming function | 1-10Vdc               |                      |                     |  |  |  |  |  |

#### **PHOTOMTRICS**











#### **Specifications**

Unit:inch(mm)

#### **Structure Features**

- Shell materials: Aluminum & PC.
- Finish: Dark Bronze/White
- Net weight: 6.0Kg (13.2 lbs)
- Product Size:606mm\*282mm\*160mm
- Carton Size:570mm\*350mm\*150mm