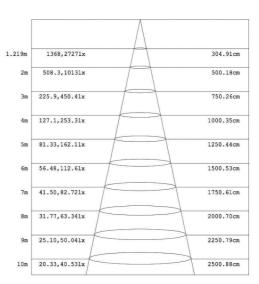

AC120-277V/AC200-480V | LED Brightness Decay | <5%/6000 hrs        |  |  |  |  |  |
| PF                        | >0.95                 | Working Life         | >50000 hrs          |  |  |  |  |  |
| Driver Efficiency         | >90%                  | Working Temperature  | -30 - +45°C         |  |  |  |  |  |
| Luminous Flux             | 21000 Lm              | Storage Temperature  | -40 -+80°C          |  |  |  |  |  |
| Color Temperature         | 4000K/5000K           | Protection Level     | Wet Location/IP65   |  |  |  |  |  |
| CRI                       | Ra>70                 | Cable                | 3 core, 18AWG       |  |  |  |  |  |
| Optional dimming function | 1-10Vdc               |                      |                     |  |  |  |  |  |

#### **PHOTOMTRICS**











#### **Specifications**

Unit:inch(mm)

#### **Structure Features**

- Shell materials: Aluminum & PC.
- Finish: Dark Bronze/White
- Net weight: 6.0Kg (13.2 lbs)
- Product Size:606mm\*282mm\*160mm
- Carton Size:570mm\*350mm\*150mm