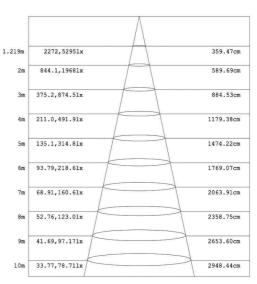

| AC120-277V/AC200-480V | LED Brightness Decay | <5%/6000 hrs       |  |  |  |  |  |
| PF                        | >0.95                 | Working Life         | >50000 hrs         |  |  |  |  |  |
| Driver Efficiency         | >90%                  | Working Temperature  | -30 - +45℃         |  |  |  |  |  |
| Luminous Flux             | 39000 Lm              | Storage Temperature  | -40 -+80°C         |  |  |  |  |  |
| Color Temperature         | 4000K/5000K           | Protection Level     | Wet Location/IP65  |  |  |  |  |  |
| CRI                       | Ra>70                 | Cable                | 3 core, 18AWG      |  |  |  |  |  |
| Optional dimming function | 1-10Vdc               |                      |                    |  |  |  |  |  |

#### **PHOTOMTRICS**











#### **Specifications**

Unit: inch(mm)

#### **Structure Features**

- Shell materials: Aluminum & PC.
- Finish: Dark Bronze/White
- Net weight: 11.5Kg (25.4 lbs)
- Product Size:639mm\*402mm\*160mm
- Carton Size:600mm\*470mm\*160mm