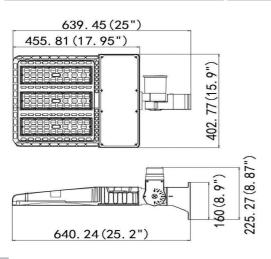

#### **Specifications**

Unit: inch(mm)

#### **Structure Features**

- Shell materials: Aluminum & PC.
- Finish: Dark Bronze/White
- Net weight: 11.5Kg (25.4 lbs)
- Product Size:639mm\*402mm\*160mm
- Carton Size:600mm\*470mm\*160mm