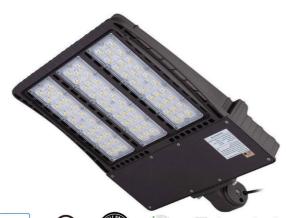

## 300W LED SHOEBOX LIGHT

APEX LIGHTING LED SHOEBOX LIGHT series can be widely used in outdoor lighting (Wet location), Excellent for Museums, Art Galleries, Underground parking lot, Buildings, The lawn, Industrial areas, Residential areas, Sidewalks, Parking lot, Schools and etc, and many more applications.

#### **FEATURES**

- Lumileds LED, high luminous efficiency and long working life.
- High efficiency LED Driver, the wide range input voltage AC120-277V/AC200-480V.
- Die Cast aluminium cooling design,high quality and better cooling for LED Tj < 85°C. Excellent
- Optics design, greatly improve the light utilization and evenness.
- Motion sensor Control Available (Option)

#### **Structure Features**

- Shell materials: Aluminum & PC.
- Finish: Dark Bronze/White
- Net weight: 11.5Kg (25.4 lbs)
- Product Size:639mm\*402mm\*160mm
- Carton Size:600mm\*470mm\*160mm