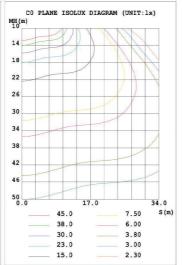

| AC120-277V/AC200-480V | LED Brightness Decay | <5%/6000 hrs       |  |  |  |  |  |
| PF                        | >0.95                 | Working Life         | >50000 hrs         |  |  |  |  |  |
| Driver Efficiency         | >90%                  | Working Temperature  | -30 - +45℃         |  |  |  |  |  |
| Luminous Flux             | 39000 Lm              | Storage Temperature  | -40 -+80°C         |  |  |  |  |  |
| Color Temperature         | 4000K/5000K           | Protection Level     | Wet Location/IP65  |  |  |  |  |  |
| CRI                       | Ra>70                 | Cable                | 3 core, 18AWG      |  |  |  |  |  |
| Optional dimming function | 1-10Vdc               |                      |                    |  |  |  |  |  |

#### **PHOTOMTRICS**











#### **Specifications**

Unit: inch(mm)

#### **Structure Features**

- Shell materials: Aluminum & PC.
- Finish: Dark Bronze/White
- Net weight: 11.5Kg (25.4 lbs)
- Product Size:639mm\*402mm\*160mm
- Carton Size:600mm\*470mm\*160mm