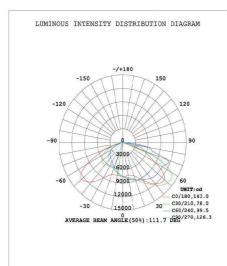

e             | AC120-277V/AC200-480V | LED Brightness Decay | <5%/6000 hrs       |  |  |  |  |  |
| PF                        | >0.95                 | Working Life         | >50000 hrs         |  |  |  |  |  |
| Driver Efficiency         | >90%                  | Working Temperature  | -30 - +45℃         |  |  |  |  |  |
| Luminous Flux             | 39000 Lm              | Storage Temperature  | -40 -+80°C         |  |  |  |  |  |
| Color Temperature         | 4000K/5000K           | Protection Level     | Wet Location/IP65  |  |  |  |  |  |
| CRI                       | Ra>70                 | Cable                | 3 core, 18AWG      |  |  |  |  |  |
| Optional dimming function | 1-10Vdc               |                      |                    |  |  |  |  |  |

#### **PHOTOMTRICS**











#### **Specifications**

Unit: inch(mm)

#### **Structure Features**

- Shell materials: Aluminum & PC.
- Finish: Dark Bronze/White
- Net weight: 11.5Kg (25.4 lbs)
- Product Size:639mm\*402mm\*160mm
- Carton Size:600mm\*470mm\*160mm