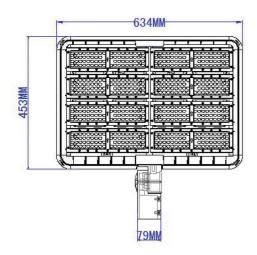

# Product nameLED Shoe Box LightPart NoAL-ESB-480WLight TypeShoe Box LightDimension624\*634\*126mm