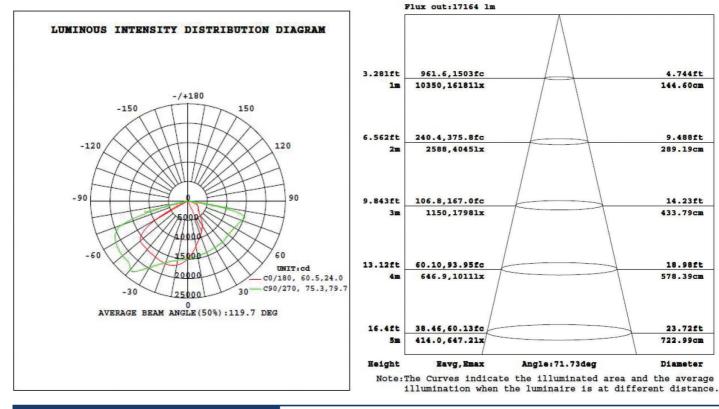

**LED SHOEBOX** LIGHT

4.744ft

9.488ft

14.23ft

18.98ft

23.72ft

722.99cm

Diameter

578.39cm

433.79cm

289,19cm

144.60cm

## LIGHT DISTRIBUTION PARAMETERS