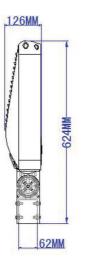

# Product nameLED Shoe Box LightPart NoAL-ESB-480WLight TypeShoe Box LightDimension624\*634\*126mm