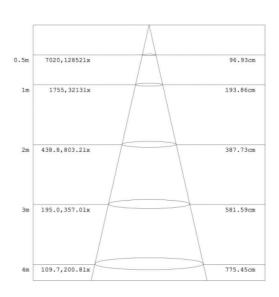

| AC120-277/AC200-480V | LED Brightness Decay | <5%/6000 hrs        |  |  |  |  |  |
| PF                        | >0.95                | Working Life         | >50000 hrs          |  |  |  |  |  |
| Driver Efficiency         | >90%                 | Working Temperature  | -30 - +45℃          |  |  |  |  |  |
| Luminous Flux             | 8700Lm               | Storage Temperature  | -40 -+80°C          |  |  |  |  |  |
| Color Temperature         | 4000K/5000K          | Protection Level     | Wet Location/IP65   |  |  |  |  |  |
| CRI                       | Ra>70                | Cable                | 3 core, 18AWG       |  |  |  |  |  |
| Optional dimming function | 1-10Vdc              |                      |                     |  |  |  |  |  |

## **PHOTOMTRICS**







# 282, 78 (11, 13") 603. 48 (23. 8") 420. 53 (16. 55") 27 (8. 225. 3") 160 (6.



## **Specifications**

Unit:inch(mm)

#### **Structure Features**

- Shell materials: Aluminum & PC.Finish: Dark Bronze/White
- Net weight: 4.5Kg (9.9 lbs)
- Product Size:603mm\*282mm\*160mm
- Carton Size: 570mm\*350mm\*150mm