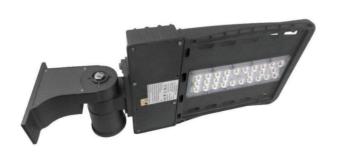

# 60W LED **SHOEBOX LIGHT**

### **GENERAL DESCRIPTION**

**APEX LIGHTING LED SHOEBOX LIGHT series** can be widely used in outdoor lighting(Wet location), Excellent for Museums, Art Galleries, Underground parking lot, Buildings, The lawn, Industrial areas, Residential areas, Sidewalks, Parking lot, Schools and etc, and many more applications.

### **FEATURES**

- Lumileds LED, high luminous efficiency and long working life.
- High efficiency LED Driver, the wide range input voltage AC120-277V/AC200-480V.
- Die Cast aluminium cooling design, high quality and better cooling for LED Tj < 85°C. Excellent
- Optics design, greatly improve the light utilization and evenness.
- Motion sensor Control Available (Option)

#### **Structure Features**

- Shell materials: Aluminum & PC.Finish: Dark Bronze/White
- Net weight: 4.5Kg (9.9 lbs)
- Product Size:603mm\*282mm\*160mm
- Carton Size: 570mm\*350mm\*150mm