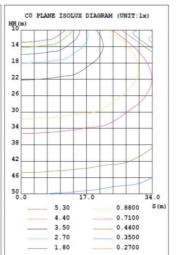

e             | AC120-277/AC200-480V | LED Brightness Decay | <5%/6000 hrs        |  |  |  |  |  |
| PF                        | >0.95                | Working Life         | >50000 hrs          |  |  |  |  |  |
| Driver Efficiency         | >90%                 | Working Temperature  | -30 - +45℃          |  |  |  |  |  |
| Luminous Flux             | 8700Lm               | Storage Temperature  | -40 -+80°C          |  |  |  |  |  |
| Color Temperature         | 4000K/5000K          | Protection Level     | Wet Location/IP65   |  |  |  |  |  |
| CRI                       | Ra>70                | Cable                | 3 core, 18AWG       |  |  |  |  |  |
| Optional dimming function | 1-10Vdc              |                      |                     |  |  |  |  |  |

## **PHOTOMTRICS**







# 282, 78 (11, 13") 603. 48 (23. 8") 420. 53 (16. 55") 27 (8. 225. 3") 160 (6.



## **Specifications**

Unit:inch(mm)

#### **Structure Features**

- Shell materials: Aluminum & PC.Finish: Dark Bronze/White
- Net weight: 4.5Kg (9.9 lbs)
- Product Size:603mm\*282mm\*160mm
- Carton Size: 570mm\*350mm\*150mm