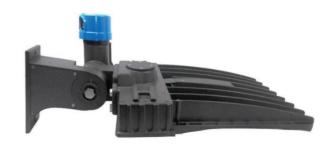

# 282, 78 (11, 13") 603. 48 (23. 8") 420. 53 (16. 55") 27 (8. 225. 3") 160 (6.

## **Specifications**

Unit:inch(mm)

#### **Structure Features**

- Shell materials: Aluminum & PC.Finish: Dark Bronze/White
- Net weight: 4.5Kg (9.9 lbs)
- Product Size:603mm\*282mm\*160mm
- Carton Size: 570mm\*350mm\*150mm