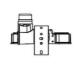

# 282, 78 (11, 13") 603. 48 (23. 8") 420. 53 (16. 55") 27 (8. 225. 3") 160 (6.

## **Specifications**

Unit:inch(mm)

#### **Structure Features**

- Shell materials: Aluminum & PC.Finish: Dark Bronze/White
- Net weight: 4.5Kg (9.9 lbs)
- Product Size:603mm\*282mm\*160mm
- Carton Size: 570mm\*350mm\*150mm