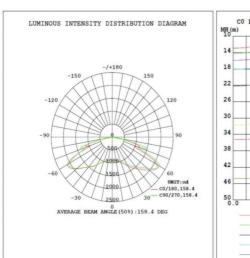

age             | AC120-277/AC200-480V | LED Brightness Decay | <5%/6000 hrs        |  |  |  |  |  |
| PF                        | >0.95                | Working Life         | >50000 hrs          |  |  |  |  |  |
| Driver Efficiency         | >90%                 | Working Temperature  | -30 - +45℃          |  |  |  |  |  |
| Luminous Flux             | 8700Lm               | Storage Temperature  | -40 -+80°C          |  |  |  |  |  |
| Color Temperature         | 4000K/5000K          | Protection Level     | Wet Location/IP65   |  |  |  |  |  |
| CRI                       | Ra>70                | Cable                | 3 core, 18AWG       |  |  |  |  |  |
| Optional dimming function | 1-10Vdc              |                      |                     |  |  |  |  |  |

## **PHOTOMTRICS**







# 282, 78 (11, 13") 603. 48 (23. 8") 420. 53 (16. 55") 27 (8. 225. 3") 160 (6.



## **Specifications**

Unit:inch(mm)

#### **Structure Features**

- Shell materials: Aluminum & PC.Finish: Dark Bronze/White
- Net weight: 4.5Kg (9.9 lbs)
- Product Size:603mm\*282mm\*160mm
- Carton Size: 570mm\*350mm\*150mm