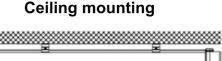

t illumination, no flicker, no buzz
- No UV emission



## **ELECTRIC CHARACTERISTIC**

| Model                  | AL-TPL-20WAN-YYK |
|------------------------|------------------|
| Power                  | 20W              |
| Luminous<br>Efficiency | 120lm/w±5%       |
| Voltage                | AC100-277V       |
| Frequency              | 50/60Hz          |
| PF                     | >0.95            |
| ССТ                    | 3000-6500K       |
| CRI                    | 80Ra             |
| Protection Grade       | IP65             |
| Housing Material       | AL+PC            |
| Working<br>Temperature | -40°C~+60°C      |
| Life Span              | >50,000hrs       |
| Warranty               | 5 years          |
| Certificate            | DLC ETL CE RoHs  |

## **INSTALLATION**