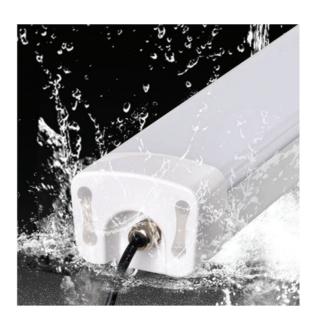

## **2FT 20W LED TRI-PROOF LIGHT**

- The cover and outer housing are sealed with high elasticity rubber and waterproofsilicone rubber, and the protection rate can reach IP65.
- 6063 aluminum alloy housing used with high thermostability, high anti-impact strength and good toughness.
- No mercury allowing for non-hazardous waste materials
- Instant illumination, no flicker, no buzz
- No UV emission