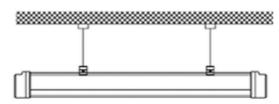

lumination, no flicker, no buzz
- No UV emission



## **ELECTRIC CHARACTERISTIC**

| Model                  | AL-TPL-20WAN-YYK |
|------------------------|------------------|
| Power                  | 20W              |
| Luminous<br>Efficiency | 120lm/w±5%       |
| Voltage                | AC100-277V       |
| Frequency              | 50/60Hz          |
| PF                     | >0.95            |
| ССТ                    | 3000-6500K       |
| CRI                    | 80Ra             |
| Protection Grade       | IP65             |
| Housing Material       | AL+PC            |
| Working<br>Temperature | -40°C~+60°C      |
| Life Span              | >50,000hrs       |
| Warranty               | 5 years          |
| Certificate            | DLC ETL CE RoHs  |

## **INSTALLATION**