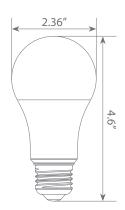

gn reduces internal bulb heat providing greater durability and constant bulb performance.







Estimated Energy Cost: \$1.80 per year





#### **Specifications**

| Input Power | Input Voltage | Lumen Output | Beam Angle | Center Beam | сст    |
|-------------|---------------|--------------|------------|-------------|--------|
| 15 W        | 120V          | 1600 lm      | 210°       | N/A         | 5000 K |

| CRI | Luminous Efficacy | Power Factor | Input Current | Base | Lamp Lifespan |
|-----|-------------------|--------------|---------------|------|---------------|
| 80  | 106.7 lm/W        | 0.7          | 0.17 A        | E26  | 25,000 Hrs.   |

#### **Product Features**

## Dimmable



**Enclosed Fixture Suitable** 



Energy Efficient



Damp Rated

#### **Product Dimensions**



#### **Product Photometric Data**