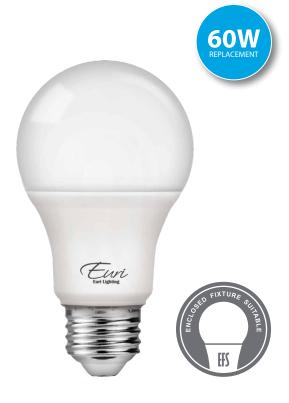

## **Product Description**

**LED** EA19-6020*e-4*, omni-directional A19, replaces conventional 60 Watt incandescent bulbs delivering more brightness (lumens) for less energy (Watts). With lower energy consumption levels you will be able to experience considerable energy savings throughout the years. EA19-6020*e-4* design reduces internal bulb heat providing greater durability and constant bulb performance. Enjoy features such as: instant on, dimming options, Energy Efficient, and Enclosed Fixture Suitable.

## Specifications

| Input Power | Input Voltage | Lumen Output | Beam Angle | Center Beam | ССТ    |
|-------------|---------------|--------------|------------|-------------|--------|
| 9 W         | 120 V         | 800 lm       | OMNI       | N/A         | 2700 K |

| CRI | Luminous Efficacy | Power Factor | Input Current | Base | Lamp Lifespan |
|-----|-------------------|--------------|---------------|------|---------------|
| 80  | 88 lm/W           | 0.7          | 0.11A         | E26  | 25,000 Hrs.   |