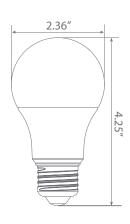

Enjoy features such as: instant on, dimming options, Energy Efficient, and Enclosed Fixture Suitable.













## Specifications

| Input Power | Input Voltage | Lumen Output | Beam Angle | Center Beam | ССТ    |
|-------------|---------------|--------------|------------|-------------|--------|
| 9 W         | 120 V         | 800 lm       | OMNI       | N/A         | 2700 K |

| CRI | Luminous Efficacy | Power Factor | Input Current | Base | Lamp Lifespan |
|-----|-------------------|--------------|---------------|------|---------------|
| 80  | 88 lm/W           | 0.7          | 0.11A         | E26  | 25,000 Hrs.   |

#### **Product Features**

# **Product Dimensions**

#### **Product Photometric Data**



Dimmable



Enclosed Fixture Suitable



**Energy Efficient** 



Damp Rated