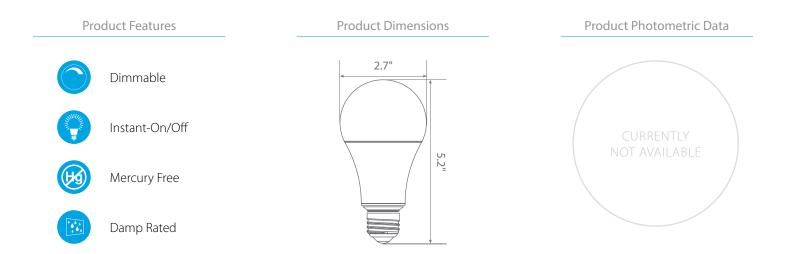

## **LED E**A21-2051*e*

Part #: EBA21DM/B/16W/1600/230D/50K/E26/E Bulb Class: A21

5000K

## **Product Description**

**LED** EA21-2051*e* delivers superior brightness, valuable energy savings and long lasting performance. This Semi-directional A21 LED bulb is ideal for ambient lighting or general purpose applications due to its uniform \*cool white light (5000K) and replaces conventional 100 Watt incandescent light bulbs. Enjoy features such as: instant on, dimming options, shatter resistance and mercury free.