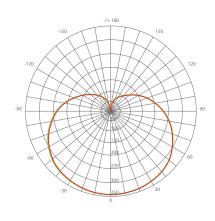

### Specifications

| Input Power | Input Voltage | Lumen Output | Beam Angle | Center Beam | ССТ    |
|-------------|---------------|--------------|------------|-------------|--------|
| 22 W        | 120V          | 2550 lm      | 210°       | N/A         | 2700 K |

### **Product Photometric Data**