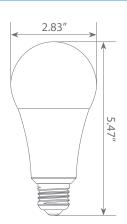

s. EA21-22W1020*eh* design reduces internal bulb heat providing greater durability and constant bulb performance.













### Specifications

| Input Power | Input Voltage | Lumen Output | Beam Angle | Center Beam | ССТ    |
|-------------|---------------|--------------|------------|-------------|--------|
| 22 W        | 120V          | 2550 lm      | 210°       | N/A         | 2700 K |

| CRI | Luminous Efficacy | Power Factor | Input Current | Base | Lamp Lifespan |
|-----|-------------------|--------------|---------------|------|---------------|
| 80  | 115.9 lm/W        | 0.7          | 0.2 A         | E26  | 25,000 Hrs.   |

### **Product Features**

# Di Di

Dimmable



Enclosed Fixture Suitable



**Energy Efficient** 



Damp Rated



High Output

### **Product Dimensions**



### **Product Photometric Data**



### **Euri Lighting** | A Division of *IRTRONIX* Inc.