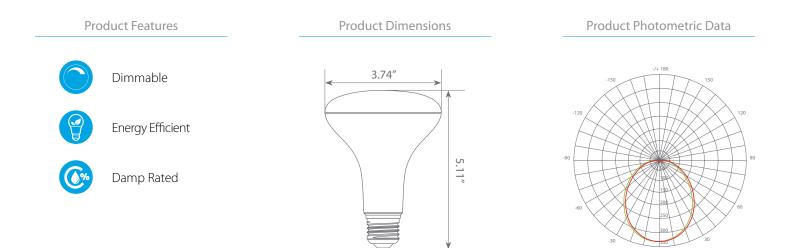

## LED EB30-11W3020*e*

Bulb Class: BR30

## Specifications

| Input Power | Input Voltage | Lumen Output | Beam Angle | Center Beam | ССТ    |
|-------------|---------------|--------------|------------|-------------|--------|
| 11 W        | 120V          | 850 lm       | 110°       | N/A         | 2700 K |