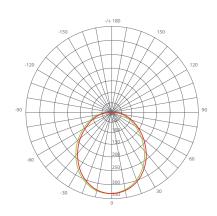

educes internal bulb heat providing greater durability and constant bulb performance.







Estimated Energy Cost: \$1

\$1.32 per year





# Specifications

| Input Power | Input Voltage | Lumen Output | Beam Angle | Center Beam | ССТ    |
|-------------|---------------|--------------|------------|-------------|--------|
| 11 W        | 120V          | 850 lm       | 110°       | N/A         | 4000 K |

| CRI | Luminous Efficacy | Power Factor | Input Current | Base/Cap | Lamp Lifespan |
|-----|-------------------|--------------|---------------|----------|---------------|
| 80  | 77.3 lm/W         | 0.7          | 0.13 A        | E26      | 25,000 Hrs.   |

# **Product Features**

Dimmable



**Energy Efficient** 



Damp Rated

### **Product Dimensions**



# Product Photometric Data



### Euri Lighting | A Division of IRTRONIX Inc.