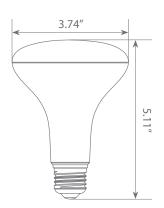

ears. EB30-11W3040*e* design reduces internal bulb heat providing greater durability and constant bulb performance.







Estimated Energy Cost: \$1

\$1.32 per year





# Specifications

| Input Power | Input Voltage | Lumen Output | Beam Angle | Center Beam | ССТ    |
|-------------|---------------|--------------|------------|-------------|--------|
| 11 W        | 120V          | 850 lm       | 110°       | N/A         | 4000 K |

| CRI | Luminous Efficacy | Power Factor | Input Current | Base/Cap | Lamp Lifespan |
|-----|-------------------|--------------|---------------|----------|---------------|
| 80  | 77.3 lm/W         | 0.7          | 0.13 A        | E26      | 25,000 Hrs.   |

# **Product Features**

Dimmable



**Energy Efficient** 



Damp Rated

### **Product Dimensions**



# Product Photometric Data



### Euri Lighting | A Division of IRTRONIX Inc.