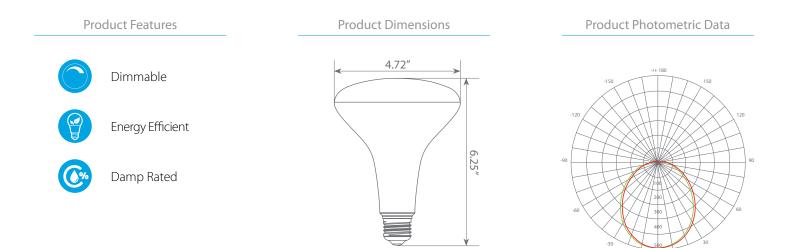

## **Product Description**

**LED** EB40-17W3000*e* replaces conventional 100 Watt incandescent bulbs delivering more brightness (lumens) for less energy (Watts). With lower energy consumption levels you will be able to experience considerable energy savings throughout the years. EB40-17W3000*e* design reduces internal bulb heat providing greater durability and constant bulb performance.

| Input Power | Input Voltage | Lumen Output | Beam Angle | Center Beam | ССТ    |
|-------------|---------------|--------------|------------|-------------|--------|
| 17 W        | 120V          | 1400 lm      | 110°       | N/A         | 3000 K |

| CRI | Luminous Efficacy | Power Factor | Input Current | Base/Cap | Lamp Lifespan |
|-----|-------------------|--------------|---------------|----------|---------------|
| 80  | 82.4 lm/W         | 0.7          | 0.185 A       | E26      | 25,000 Hrs.   |