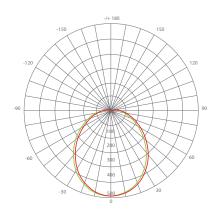

ces internal bulb heat providing greater durability and constant bulb performance.







**Estimated Energy Cost:** 

\$2.04 per year





# Specifications

| Input Power | Input Voltage | Lumen Output | Beam Angle | Center Beam | ССТ    |
|-------------|---------------|--------------|------------|-------------|--------|
| 17 W        | 120V          | 1400 lm      | 110°       | N/A         | 2700 K |

| CRI | Luminous Efficacy | Power Factor | Input Current | Base/Cap | Lamp Lifespan |
|-----|-------------------|--------------|---------------|----------|---------------|
| 80  | 82.4 lm/W         | 0.7          | 0.185 A       | E26      | 25,000 Hrs.   |

### **Product Features**

Dimmable



**Energy Efficient** 



Damp Rated

### **Product Dimensions**



# Product Photometric Data



### Euri Lighting | A Division of IRTRONIX Inc.