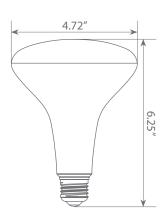

ars. EB40-17W3020e design reduces internal bulb heat providing greater durability and constant bulb performance.







**Estimated Energy Cost:** 

\$2.04 per year





# Specifications

| Input Power | Input Voltage | Lumen Output | Beam Angle | Center Beam | ССТ    |
|-------------|---------------|--------------|------------|-------------|--------|
| 17 W        | 120V          | 1400 lm      | 110°       | N/A         | 2700 K |

| CRI | Luminous Efficacy | Power Factor | Input Current | Base/Cap | Lamp Lifespan |
|-----|-------------------|--------------|---------------|----------|---------------|
| 80  | 82.4 lm/W         | 0.7          | 0.185 A       | E26      | 25,000 Hrs.   |

### **Product Features**

Dimmable



**Energy Efficient** 



Damp Rated

### **Product Dimensions**



# Product Photometric Data



### Euri Lighting | A Division of IRTRONIX Inc.