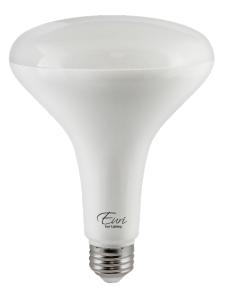

# **LED E**B40-17W3050*e*

Bulb Class: BR40



## **Product Description**

**LED** EB40-17W3050e replaces conventional 100 Watt incandescent bulbs delivering more brightness (lumens) for less energy (Watts). With lower energy consumption levels you will be able to experience considerable energy savings throughout the years. EB40-17W3050e design reduces internal bulb heat providing greater durability and constant bulb performance.







Estimated Energy Cost: \$2.04 per year

\*Note: Design, features and specifications subject to change without notice. Some features may not be available on all models. Please visit www.eurilighting.com or call 1-310-787-1100 for more information.



## Specifications

| Input Power | Input Voltage | Lumen Output | Beam Angle | Center Beam | ССТ    |
|-------------|---------------|--------------|------------|-------------|--------|
| 17 W        | 120V          | 1400 lm      | 110°       | N/A         | 5000 K |

| CRI | Luminous Efficacy | Power Factor | Input Current | Base/Cap | Lamp Lifespan |
|-----|-------------------|--------------|---------------|----------|---------------|
| 80  | 82.4 lm/W         | 0.7          | 0.185 A       | E26      | 25,000 Hrs.   |

# **Product Features**



Dimmable



**Energy Efficient** 



Damp Rated

#### **Product Dimensions**



## Product Photometric Data



#### Euri Lighting | A Division of IRTRONIX Inc.