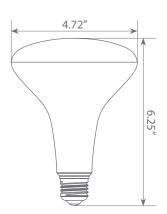

s subject to change without notice. Some features may not be available on all models. Please visit www.eurilighting.com or call 1-310-787-1100 for more information.



## Specifications

| Input Power | Input Voltage | Lumen Output | Beam Angle | Center Beam | ССТ    |
|-------------|---------------|--------------|------------|-------------|--------|
| 17 W        | 120V          | 1400 lm      | 110°       | N/A         | 5000 K |

| CRI | Luminous Efficacy | Power Factor | Input Current | Base/Cap | Lamp Lifespan |
|-----|-------------------|--------------|---------------|----------|---------------|
| 80  | 82.4 lm/W         | 0.7          | 0.185 A       | E26      | 25,000 Hrs.   |

# **Product Features**



Dimmable



**Energy Efficient** 



Damp Rated

#### **Product Dimensions**



## Product Photometric Data



#### Euri Lighting | A Division of IRTRONIX Inc.