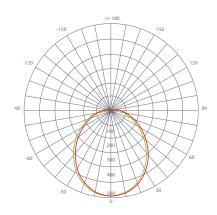

ice. Some features may not be available on all models. Please visit www.eurilighting.com or call 1-310-787-1100 for more information.



## Specifications

| Input Power | Input Voltage | Lumen Output | Beam Angle | Center Beam | ССТ    |
|-------------|---------------|--------------|------------|-------------|--------|
| 17 W        | 120V          | 1400 lm      | 110°       | N/A         | 5000 K |

| CRI | Luminous Efficacy | Power Factor | Input Current | Base/Cap | Lamp Lifespan |
|-----|-------------------|--------------|---------------|----------|---------------|
| 80  | 82.4 lm/W         | 0.7          | 0.185 A       | E26      | 25,000 Hrs.   |

# **Product Features**



Dimmable



**Energy Efficient** 



Damp Rated

#### **Product Dimensions**



## Product Photometric Data



#### Euri Lighting | A Division of IRTRONIX Inc.