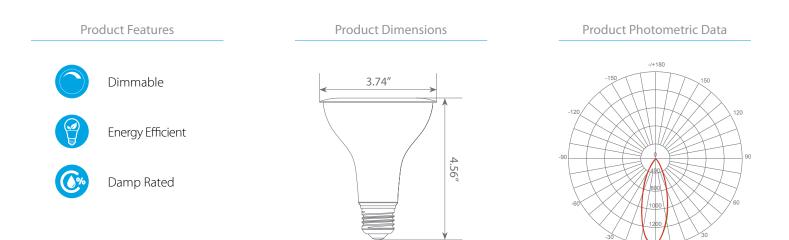

### Specifications

| Input Power | Input Voltage | Lumen Output | Beam Angle | Center Beam | ССТ    |
|-------------|---------------|--------------|------------|-------------|--------|
| 11 W        | 120V          | 850 lm       | 40°        | N/A         | 4000 K |

| CRI | Luminous Efficacy | Power Factor | Input Current | Base/Cap | Lamp Lifespan |
|-----|-------------------|--------------|---------------|----------|---------------|
| 80  | 77.3 lm/W         | 0.7          | 0.13 A        | E26      | 25,000 Hrs.   |