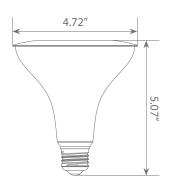

due to its uniform \*Soft white light (3000K) and replaces conventional 120 Watt incandescent light bulbs.







Estimated Energy Cost: \$1.8

\$1.80 per year





### Specifications

| Input Power | Input Voltage | Lumen Output | Beam Angle | Center Beam | ССТ    |
|-------------|---------------|--------------|------------|-------------|--------|
| 15 W        | 120V          | 1250 lm      | 40°        | N/A         | 3000 K |

| CRI | Luminous Efficacy | Power Factor | Input Current | Base/Cap | Lamp Lifespan |
|-----|-------------------|--------------|---------------|----------|---------------|
| 80  | 83.3 lm/W         | 0.7          | 0.175 A       | E26      | 25,000 Hrs.   |

#### **Product Features**

Dimmable



**Energy Efficient** 



Damp Rated

#### **Product Dimensions**



# Product Photometric Data