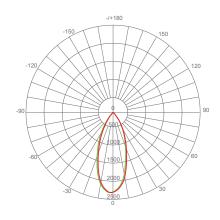

te light (3000K) and replaces conventional 120 Watt incandescent light bulbs.







Estimated Energy Cost: \$1.8

\$1.80 per year





### Specifications

| Input Power | Input Voltage | Lumen Output | Beam Angle | Center Beam | ССТ    |
|-------------|---------------|--------------|------------|-------------|--------|
| 15 W        | 120V          | 1250 lm      | 40°        | N/A         | 3000 K |

| CRI | Luminous Efficacy | Power Factor | Input Current | Base/Cap | Lamp Lifespan |
|-----|-------------------|--------------|---------------|----------|---------------|
| 80  | 83.3 lm/W         | 0.7          | 0.175 A       | E26      | 25,000 Hrs.   |

#### **Product Features**

Dimmable



**Energy Efficient** 



Damp Rated

#### **Product Dimensions**



# Product Photometric Data