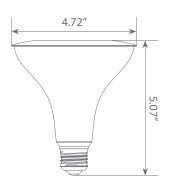

or general purpose applications due to its uniform \*warm white light (2700K) and replaces conventional 120 Watt incandescent light bulbs.









\$1.80 per year





# Specifications

| Input Power | Input Voltage | Lumen Output | Beam Angle | Center Beam | ССТ    |
|-------------|---------------|--------------|------------|-------------|--------|
| 15 W        | 120V          | 1250 lm      | 40°        | N/A         | 2700 K |

| CRI | Luminous Efficacy | Power Factor | Input Current | Base/Cap | Lamp Lifespan |
|-----|-------------------|--------------|---------------|----------|---------------|
| 80  | 83.3 lm/W         | 0.7          | 0.175 A       | E26      | 25,000 Hrs.   |

### **Product Features**

Dimmable



**Energy Efficient** 



Damp Rated

### **Product Dimensions**



# **Product Photometric Data**