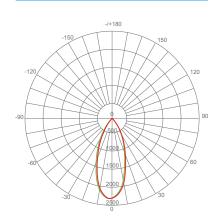

ue to its uniform \*warm white light (2700K) and replaces conventional 120 Watt incandescent light bulbs.









\$1.80 per year





# Specifications

| Input Power | Input Voltage | Lumen Output | Beam Angle | Center Beam | ССТ    |
|-------------|---------------|--------------|------------|-------------|--------|
| 15 W        | 120V          | 1250 lm      | 40°        | N/A         | 2700 K |

| CRI | Luminous Efficacy | Power Factor | Input Current | Base/Cap | Lamp Lifespan |
|-----|-------------------|--------------|---------------|----------|---------------|
| 80  | 83.3 lm/W         | 0.7          | 0.175 A       | E26      | 25,000 Hrs.   |

### **Product Features**

Dimmable



**Energy Efficient** 



Damp Rated

### **Product Dimensions**



# **Product Photometric Data**