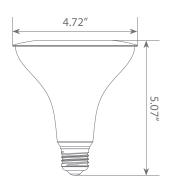

l purpose applications due to its comfortable \*bright white light (4000K) and replaces conventional 120 Watt incandescent light bulbs.









\$1.80 per year





### Specifications

| Input Power | Input Voltage | Lumen Output | Beam Angle | Center Beam | ССТ    |
|-------------|---------------|--------------|------------|-------------|--------|
| 15 W        | 120V          | 1250 lm      | 40°        | N/A         | 4000 K |

| CRI | Luminous Efficacy | Power Factor | Input Current | Base/Cap | Lamp Lifespan |
|-----|-------------------|--------------|---------------|----------|---------------|
| 80  | 83.3 lm/W         | 0.7          | 0.175 A       | E26      | 25,000 Hrs.   |

#### **Product Features**

Dimmable



**Energy Efficient** 



Damp Rated

#### **Product Dimensions**



## **Product Photometric Data**