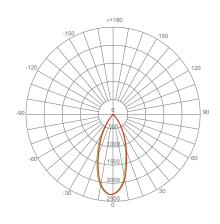

omfortable \*bright white light (4000K) and replaces conventional 120 Watt incandescent light bulbs.









\$1.80 per year





### Specifications

| Input Power | Input Voltage | Lumen Output | Beam Angle | Center Beam | ССТ    |
|-------------|---------------|--------------|------------|-------------|--------|
| 15 W        | 120V          | 1250 lm      | 40°        | N/A         | 4000 K |

| CRI | Luminous Efficacy | Power Factor | Input Current | Base/Cap | Lamp Lifespan |
|-----|-------------------|--------------|---------------|----------|---------------|
| 80  | 83.3 lm/W         | 0.7          | 0.175 A       | E26      | 25,000 Hrs.   |

#### **Product Features**

Dimmable



**Energy Efficient** 



Damp Rated

#### **Product Dimensions**



## **Product Photometric Data**