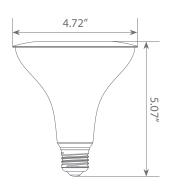

or general purpose applications due to its uniform \*Cool white light (5000K) and replaces conventional 120 Watt incandescent light bulbs.









\$1.80 per year





# Specifications

| Input Power | Input Voltage | Lumen Output | Beam Angle | Center Beam | ССТ    |
|-------------|---------------|--------------|------------|-------------|--------|
| 15 W        | 120V          | 1250 lm      | 40°        | N/A         | 5000 K |

| CRI | Luminous Efficacy | Power Factor | Input Current | Base/Cap | Lamp Lifespan |
|-----|-------------------|--------------|---------------|----------|---------------|
| 80  | 83.3 lm/W         | 0.7          | 0.175 A       | E26      | 25,000 Hrs.   |

### **Product Features**

Dimmable



**Energy Efficient** 



Damp Rated

### **Product Dimensions**



# **Product Photometric Data**