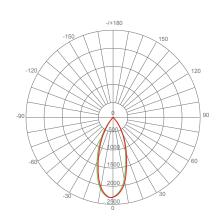

ue to its uniform \*Cool white light (5000K) and replaces conventional 120 Watt incandescent light bulbs.









\$1.80 per year





# Specifications

| Input Power | Input Voltage | Lumen Output | Beam Angle | Center Beam | ССТ    |
|-------------|---------------|--------------|------------|-------------|--------|
| 15 W        | 120V          | 1250 lm      | 40°        | N/A         | 5000 K |

| CRI | Luminous Efficacy | Power Factor | Input Current | Base/Cap | Lamp Lifespan |
|-----|-------------------|--------------|---------------|----------|---------------|
| 80  | 83.3 lm/W         | 0.7          | 0.175 A       | E26      | 25,000 Hrs.   |

### **Product Features**

Dimmable



**Energy Efficient** 



Damp Rated

### **Product Dimensions**



# **Product Photometric Data**