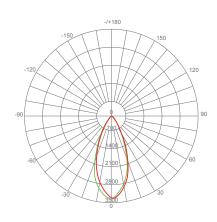

its uniform \*warm white light (2700K) and replaces conventional 150 Watt incandescent light bulbs.









\$2.40 per year





### Specifications

| Input Power | Input Voltage | Lumen Output | Beam Angle | Center Beam | ССТ    |
|-------------|---------------|--------------|------------|-------------|--------|
| 20 W        | 120V          | 1700 lm      | 45°        | N/A         | 2700 K |

| CRI | Luminous Efficacy | Power Factor | Input Current | Base/Cap | Lamp Lifespan |
|-----|-------------------|--------------|---------------|----------|---------------|
| 80  | 85 lm/W           | 0.7          | 0.18 A        | E26      | 25,000 Hrs.   |

#### **Product Features**

Dimmable



**Energy Efficient** 



Damp Rated

#### **Product Dimensions**



## **Product Photometric Data**