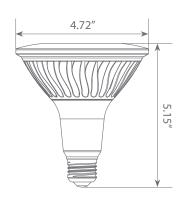

general purpose applications due to its uniform \*warm white light (2700K) and replaces conventional 150 Watt incandescent light bulbs.









\$2.40 per year





### Specifications

| Input Power | Input Voltage | Lumen Output | Beam Angle | Center Beam | ССТ    |
|-------------|---------------|--------------|------------|-------------|--------|
| 20 W        | 120V          | 1700 lm      | 45°        | N/A         | 2700 K |

| CRI | Luminous Efficacy | Power Factor | Input Current | Base/Cap | Lamp Lifespan |
|-----|-------------------|--------------|---------------|----------|---------------|
| 80  | 85 lm/W           | 0.7          | 0.18 A        | E26      | 25,000 Hrs.   |

#### **Product Features**

Dimmable



**Energy Efficient** 



Damp Rated

#### **Product Dimensions**



## **Product Photometric Data**