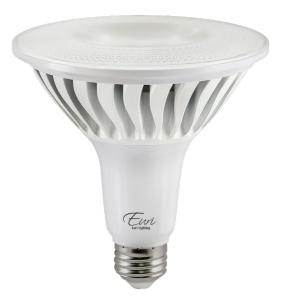

# **LED** EP38-20W6021*e*

Bulb Class: PAR38

# **Product Description**

**LED** EP38-20W6021*e* delivers superior brightness, valuable energy savings and long lasting performance. This PAR38 LED Long Neck bulb is ideal for ambient lighting or general purpose applications due to its uniform \*warm white light (2700K) and replaces conventional 150 Watt incandescent light bulbs.