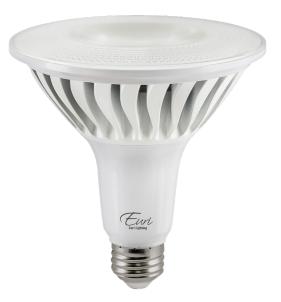

# **LED** EP38-20W6041*e*

Bulb Class: PAR38

# **Product Description**

**LED** EP38-20W6041*e* delivers superior brightness, valuable energy savings and long lasting performance. This PAR38 LED Long Neck bulb is ideal for ambient lighting or general purpose applications due to its comfortable \*bright white light (4000K) and replaces conventional 150 Watt incandescent light bulbs.