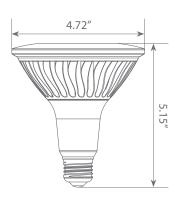

neral purpose applications due to its comfortable \*bright white light (4000K) and replaces conventional 150 Watt incandescent light bulbs.









\$2.40 per year





# Specifications

| Input Power | Input Voltage | Lumen Output | Beam Angle | Center Beam | ССТ    |
|-------------|---------------|--------------|------------|-------------|--------|
| 20 W        | 120V          | 1700 lm      | 45°        | N/A         | 4000 K |

| CRI | Luminous Efficacy | Power Factor | Input Current | Base/Cap | Lamp Lifespan |
|-----|-------------------|--------------|---------------|----------|---------------|
| 80  | 85 lm/W           | 0.7          | 0.18 A        | E26      | 25,000 Hrs.   |

### **Product Features**

Dimmable



**Energy Efficient** 



Damp Rated

### **Product Dimensions**



# **Product Photometric Data**