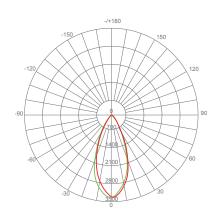

its comfortable \*bright white light (4000K) and replaces conventional 150 Watt incandescent light bulbs.









\$2.40 per year





# Specifications

| Input Power | Input Voltage | Lumen Output | Beam Angle | Center Beam | ССТ    |
|-------------|---------------|--------------|------------|-------------|--------|
| 20 W        | 120V          | 1700 lm      | 45°        | N/A         | 4000 K |

| CRI | Luminous Efficacy | Power Factor | Input Current | Base/Cap | Lamp Lifespan |
|-----|-------------------|--------------|---------------|----------|---------------|
| 80  | 85 lm/W           | 0.7          | 0.18 A        | E26      | 25,000 Hrs.   |

### **Product Features**

Dimmable



**Energy Efficient** 



Damp Rated

### **Product Dimensions**



# **Product Photometric Data**