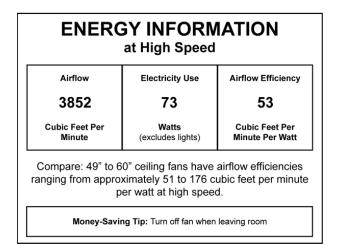

#### **Specs**

| Blade Sweep Opt (in.)  | 56                      |
|------------------------|-------------------------|
| Blades                 | 3                       |
| Blade Pitch (°)        | 9                       |
| Motor Size (MM)        | 170X12                  |
| Amps at High Speed     | 0.61                    |
| Watts (Hi Speed)       | 72.90                   |
| Energy Guide CFM       | 3852                    |
| Energy Guide CFM_Watts | 53                      |
| High Speed (CFM)       | 3852.44                 |
| Low Speed (CFM)        | 2568.90                 |
| Shipping Weight (lbs.) | 14.51                   |
| Carton Size (CU FT)    | 1.28                    |
| Light Kit Options      | Not Light Kit Adaptable |