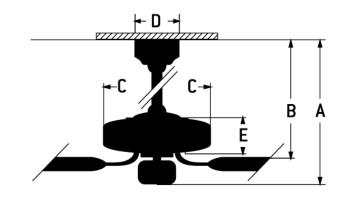

#### **Dimensions**

| A: 18.07   B: 17   C: 7.87   D: 5.75   E: 6.60 | 7.87<br>5.75 |  |
|------------------------------------------------|--------------|--|
|------------------------------------------------|--------------|--|

## PDFCROWD.COM

6.60 12