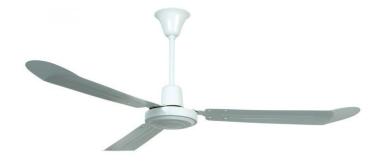

# Utility - UT56WW3M

56" Ceiling Fan with Blades

#### Finish: White

With its slender profile and sleek appearance the industrial-chic Utility is a striking example of minimalist design. The five-speed motor and three gracefully proportioned blades move a surprising amount of cooling air effectively and efficiently.

- 5-Speed Motor
- 12" Downrod (Included)
- 56" Blades in White Metal (Included)
- 5-Speed Wall Control (Included)
- Dual Mount (Flat or angled ceiling)