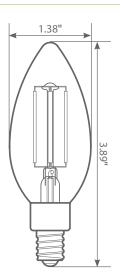

ribution. This B10 Class LED bulb comes in 5000K CCT (CoolWhite) for charming and hospitable environments.

















#### **Specifications**

| Input Power | Input Voltage | Lumen Output | Beam Angle | Center Beam | ССТ    |
|-------------|---------------|--------------|------------|-------------|--------|
| 5.5 W       | 120 V         | 500 lm       | 320°       | N/A         | 5000 K |

| CRI | Luminous Efficacy | Power Factor | Input Current | Base/Cap | Lamp Lifespan |
|-----|-------------------|--------------|---------------|----------|---------------|
| 90  | 90 lm/W           | 0.7          | 0.065 A       | E12      | 15,000 Hrs.   |

### **Product Features & Benefits**

Dimmable



**Energy Efficient** 



Enclosed Fixture Suitable



Wet Rated

### **Product Dimensions**



## **Product Photometric Data**