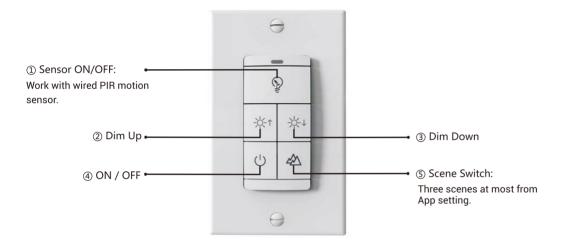

## **Wireless Bluetooth Wall Switch**

## **Product Features**

Powered by two AAA batteries.

Bluetooth communication.

No wires needed. Easy installation: suitable for surface-mounted or recessed in the wall. Or just leave it on the desk.

When the voltage less than 2.6V, press any buttons and the red light flashes.



| Communication Mode | Supply Voltage | Flame Rating | Working Humidity | Working Temperature | Net Weight |
|--------------------|----------------|--------------|------------------|---------------------|------------|
| Bluetooth          | 3V             | UL 94 V-0    | ≤90%RH           | -10~45°C            | 8.3g       |

## **Diagram**



## **Dimension**

Unit:inch



- 1. Follow the instruction to connect Bluetooth Power Pack to the lights.
- 2. Install 2pcs AAA battery correctly.
- 3. Press button ① and ② together over 2 seconds to enter pairing mode and achieve reset function. This switch can be scanned in next 30 seconds.
- 4. In Keilton App "Switch" page, click to add the switch.
- 5. Select the light/light group can be controlled by this switch.
- 6. Select 3 scenes can be controlled by this switch.