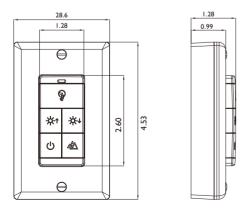

## **Dimension**

Unit:inch

- 1. Follow the instruction to connect Bluetooth Power Pack to the lights.
- 2. Install 2pcs AAA battery correctly.
- 3. Press button ① and ② together over 2 seconds to enter pairing mode and achieve reset function. This switch can be scanned in next 30 seconds.
- 4. In Keilton App "Switch" page, click to add the switch.
- 5. Select the light/light group can be controlled by this switch.
- 6. Select 3 scenes can be controlled by this switch.